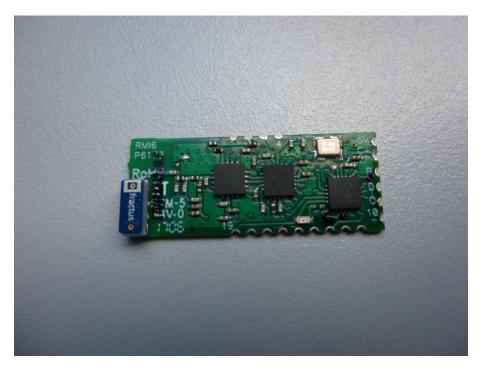

### Test report no.: 1-1120/16-01-01\_AnnexB

Photo 7: PCB front side view

Photo 8: PCB back side view