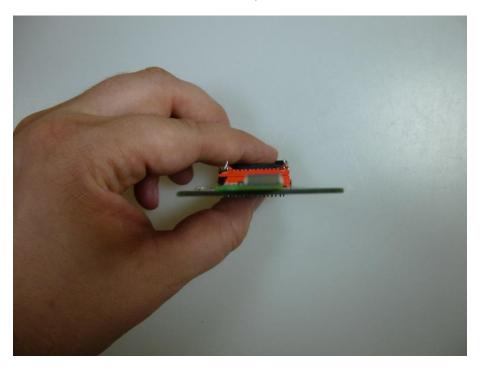

#### Test report no.: 1-1120/16-01-01\_AnnexB

Photo 3: EUT right side view

Photo 4: EUT left side view

Photo 5: EUT top side view

Photo 6: EUT bottom side view