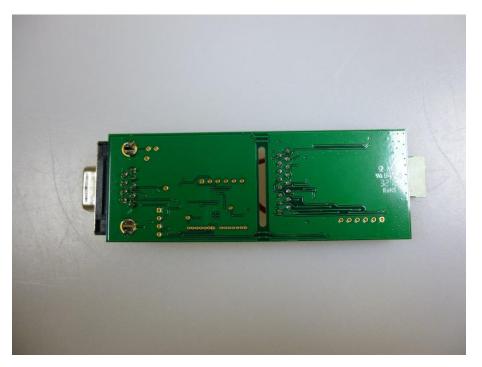

### Test report no.: 1-1120/16-01-01\_AnnexB

Photo 7: PCB front side view

Photo 8: PCB back side view