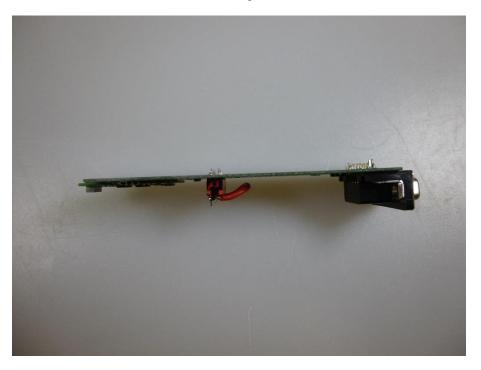

#### Test report no.: 1-1120/16-01-01\_AnnexB

Photo 3: EUT right side view

Photo 4: EUT left side view

Photo 5: EUT top side view

Photo 6: EUT bottom side view