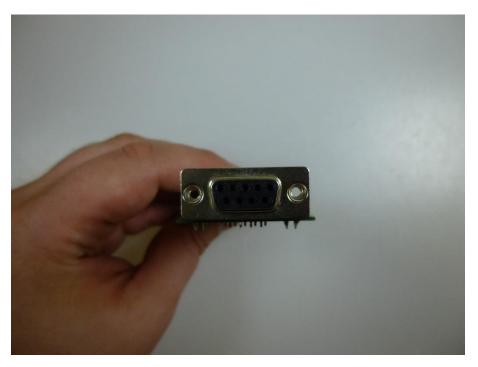

#### Test report no.: 1-1120/16-01-01\_AnnexB

Photo 3: EUT right side view

Photo 4: EUT left side view

Photo 5: EUT top side view

Photo 6: EUT bottom side view