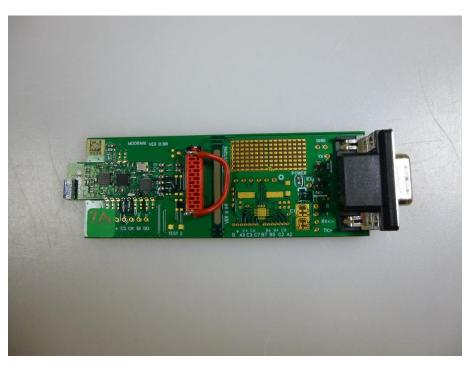

### Test report no.: 1-1120/16-01-01\_AnnexB

Photo 7: PCB front side view

Photo 8: PCB back side view