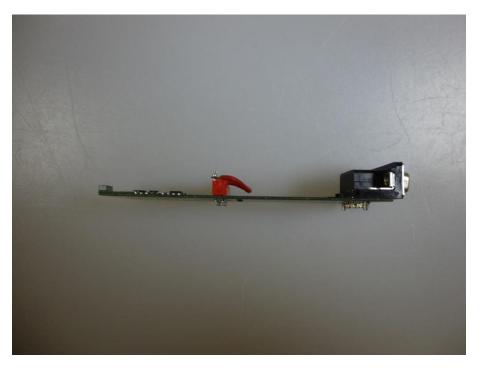

### Test report no.: 1-1120/16-01-01\_AnnexB

Photo 7: PCB front side view

Photo 8: PCB back side view