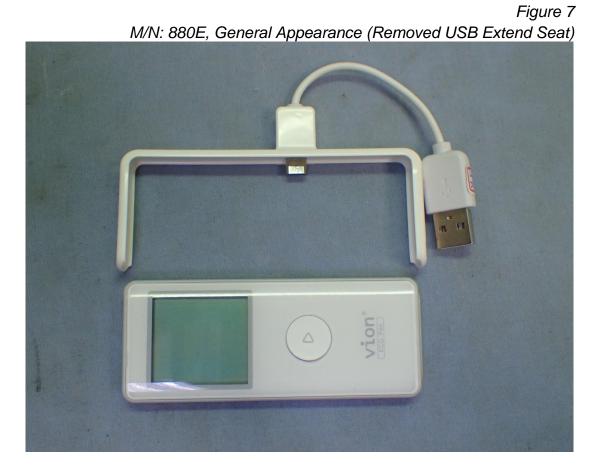

## **EUT** Internal Photos

Figure 8 M/N: 880E, USB Extend Seat, General Appearance

Figure 9 M/N: 880E,Internal View (Removed Battery Cover)

Figure 10 M/N: 880E, Internal View (Removed Cover)

Figure 11 M/N: 870E,Internal View (Removed Battery Cover)