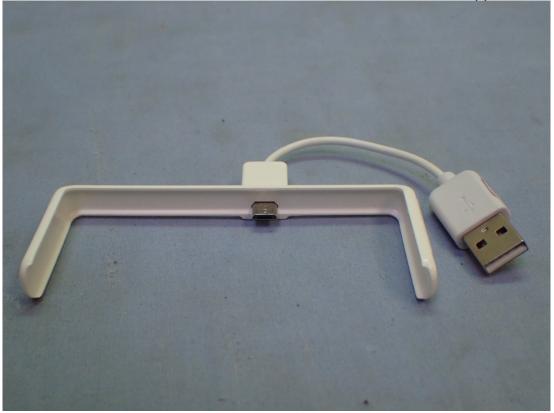

## **EUT** Internal Photos

Figure 8 M/N: 880E, USB Extend Seat, General Appearance

Figure 9 M/N: 880E,Internal View (Removed Battery Cover)

Figure 10 M/N: 880E, Internal View (Removed Cover)

Figure 11 M/N: 870E,Internal View (Removed Battery Cover)