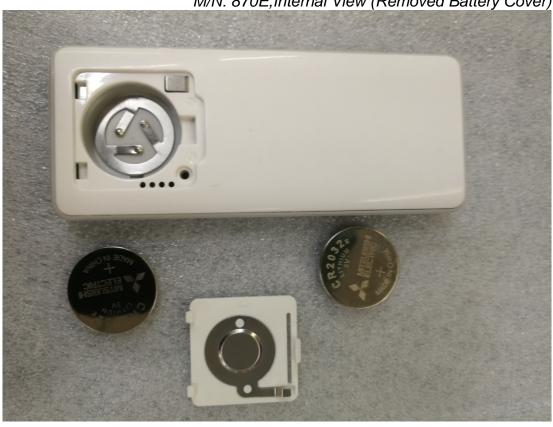

## **EUT** Internal Photos

Figure 8 M/N: 880E, USB Extend Seat, General Appearance

Figure 9 M/N: 880E,Internal View (Removed Battery Cover)

Figure 10 M/N: 880E, Internal View (Removed Cover)

Figure 11 M/N: 870E,Internal View (Removed Battery Cover)