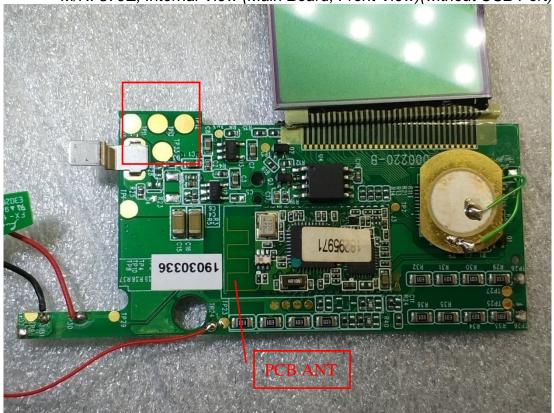

Figure 12 M/N: 870E, Internal View (Removed Cover)

Figure 14 M/N: 870E, Internal View (Main Board, Front View)(without USB Port)

Figure 15 Internal View (Main Board, Back View)

Figure 16 RF IC View

Figure 18 Internal View (Panel, Back View)