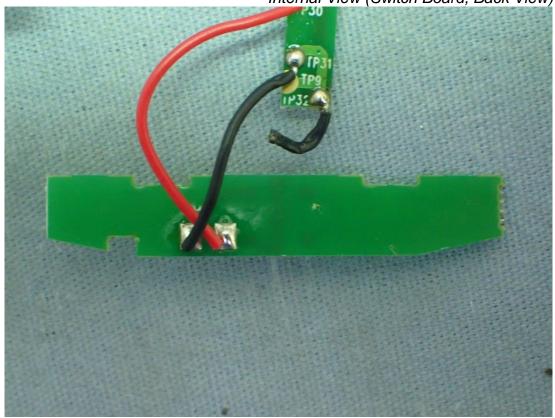

Figure 20 Internal View (Switch Board, Back View)

Figure 22 M/N: 870E, Internal View (Main Board, Front View)(without USB Port) (RemovedRF Module)

Figure 23 Internal View (RF Module, Front View)

Figure 24 Internal View (RF Module, Back View)