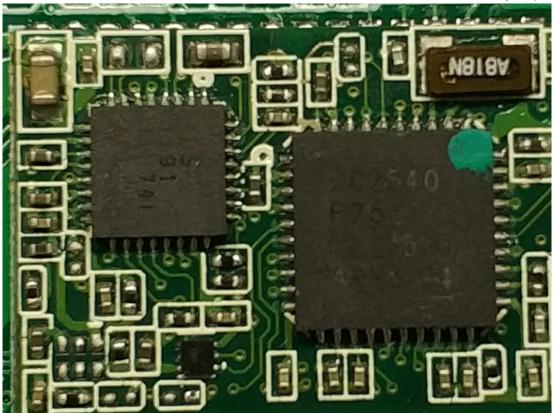

Figure 12 M/N: 870E, Internal View (Removed Cover)

Figure 14 M/N: 870E, Internal View (Main Board, Front View)(without USB Port)

Figure 15 Internal View (Main Board, Back View)

Figure 16 RF IC View

Figure 18 Internal View (Panel, Back View)