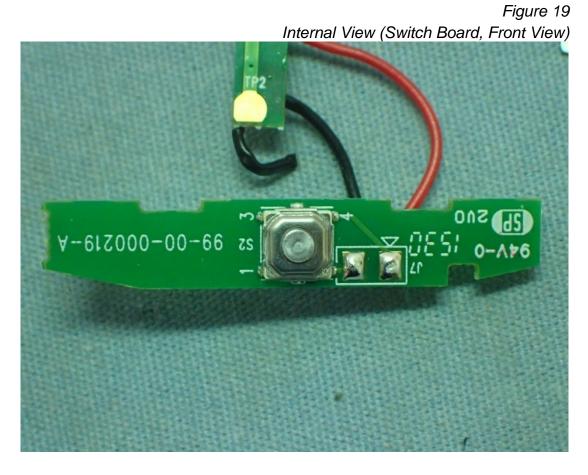

Figure 20 Internal View (Switch Board, Back View)

Figure 22 M/N: 870E, Internal View (Main Board, Front View)(without USB Port) (RemovedRF Module)

Figure 23 Internal View (RF Module, Front View)

Figure 24 Internal View (RF Module, Back View)