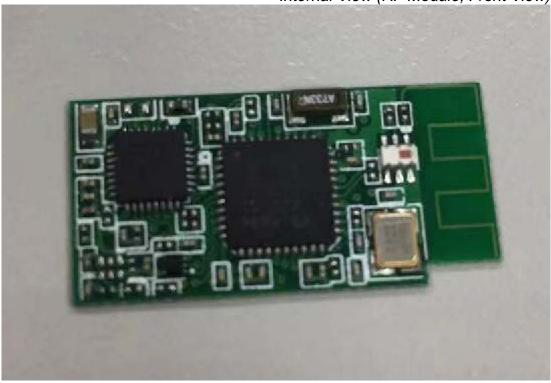

Figure 20 Internal View (Switch Board, Back View)

Figure 22 M/N: 870E, Internal View (Main Board, Front View)(without USB Port) (RemovedRF Module)

Figure 23 Internal View (RF Module, Front View)

Figure 24 Internal View (RF Module, Back View)