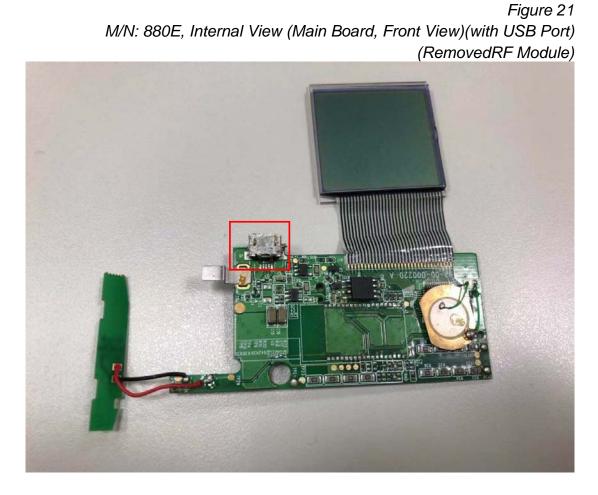

## **EUT** Internal Photos

Figure 8 M/N: 880E, USB Extend Seat, General Appearance

Figure 9 M/N: 880E,Internal View (Removed Battery Cover)

Figure 10 M/N: 880E, Internal View (Removed Cover)

Figure 11 M/N: 870E,Internal View (Removed Battery Cover)