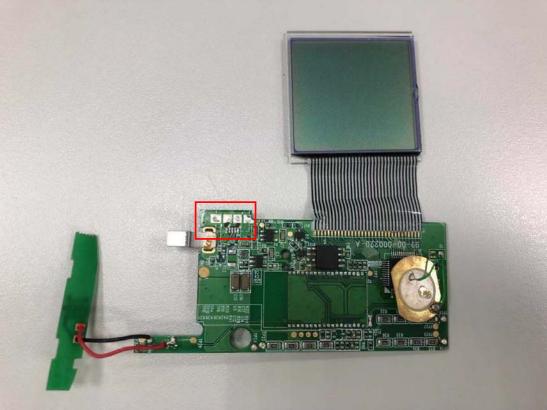

Figure 20 Internal View (Switch Board, Back View)

Figure 22 M/N: 870E, Internal View (Main Board, Front View)(without USB Port) (RemovedRF Module)

Figure 23 Internal View (RF Module, Front View)

Figure 24 Internal View (RF Module, Back View)