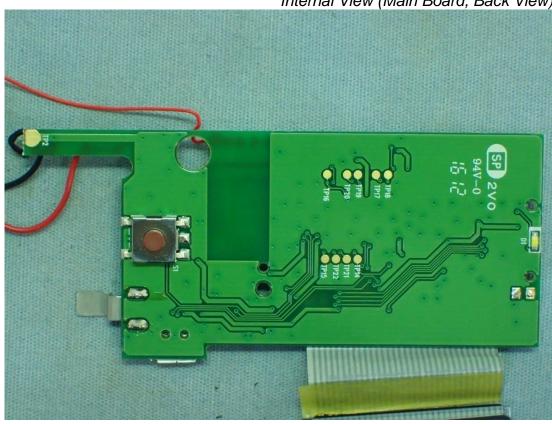

Figure 12 M/N: 870E, Internal View (Removed Cover)

Figure 14 M/N: 870E, Internal View (Main Board, Front View)(without USB Port)

Figure 15 Internal View (Main Board, Back View)

Figure 16 RF IC View

Figure 18 Internal View (Panel, Back View)