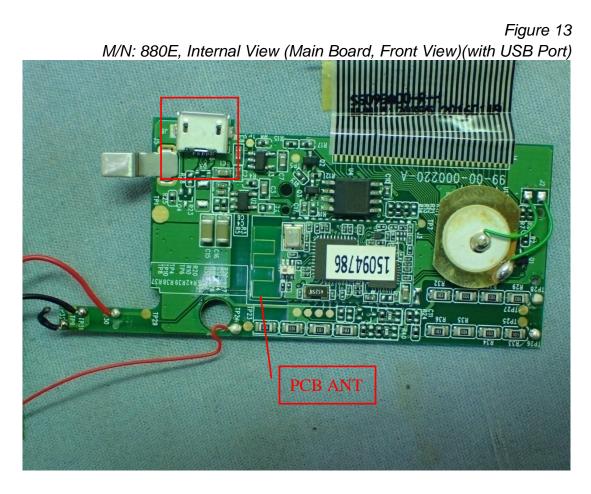

Figure 12 M/N: 870E, Internal View (Removed Cover)

Figure 14 M/N: 870E, Internal View (Main Board, Front View)(without USB Port)

Figure 15 Internal View (Main Board, Back View)

Figure 16 RF IC View

Figure 18 Internal View (Panel, Back View)