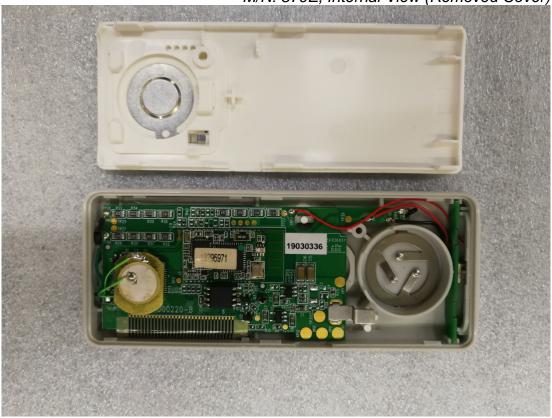

## **EUT** Internal Photos

Figure 8 M/N: 880E, USB Extend Seat, General Appearance

Figure 9 M/N: 880E,Internal View (Removed Battery Cover)

Figure 10 M/N: 880E, Internal View (Removed Cover)

Figure 11 M/N: 870E,Internal View (Removed Battery Cover)