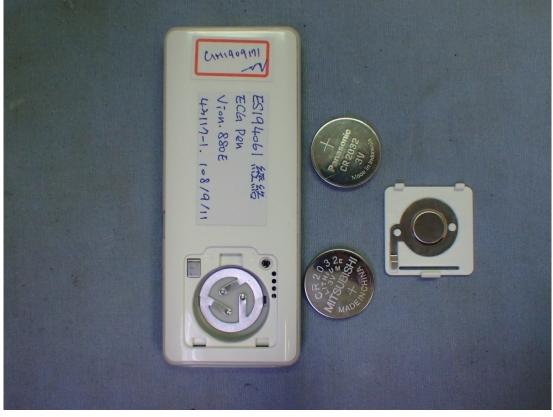

## **EUT** Internal Photos

Figure 8 M/N: 880E, USB Extend Seat, General Appearance

Figure 9 M/N: 880E,Internal View (Removed Battery Cover)

Figure 10 M/N: 880E, Internal View (Removed Cover)

Figure 11 M/N: 870E,Internal View (Removed Battery Cover)