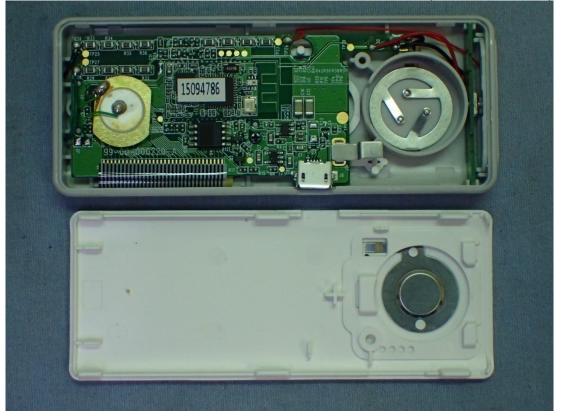

## **EUT** Internal Photos

Figure 8 M/N: 880E, USB Extend Seat, General Appearance

Figure 9 M/N: 880E,Internal View (Removed Battery Cover)

Figure 10 M/N: 880E, Internal View (Removed Cover)

Figure 11 M/N: 870E,Internal View (Removed Battery Cover)