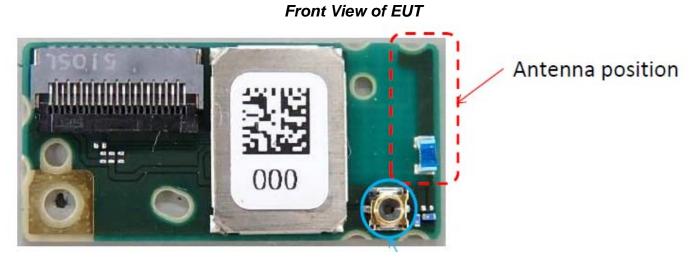

## **EXTERNAL PHOTOGRAPHS OF EUT**

**Back View of EUT** 

Unless otherwise stated the results shown in this test report refer only to the sample(s) tested and such sample(s) are retained for 90 days only.