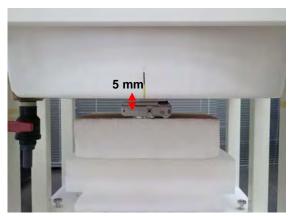

#### Body Phantom - distance between flat phantom and EUT is 5 mm

Fig.6 EUT Bottom side to flat phantom

Fig.7 EUT Right side to flat phantom

Fig.8 EUT Left side to flat phantom

Unless otherwise stated the results shown in this test report refer only to the sample(s) tested and such sample(s) are retained for 90 days only.