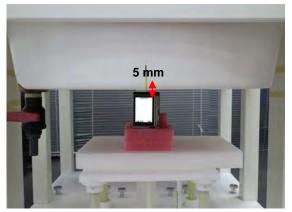

#### Body Phantom - distance between flat phantom and EUT is 5 mm

Fig.6 EUT Bottom side to flat phantom

Fig.7 EUT Right side to flat phantom

Fig.8 EUT Left side to flat phantom

Unless otherwise stated the results shown in this test report refer only to the sample(s) tested and such sample(s) are retained for 90 days only.