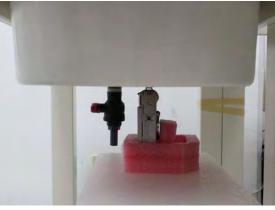

#### Body Phantom - distance between flat phantom and EUT is 5 mm

Fig.3 EUT Front side to flat phantom

Fig.4 EUT Back side to flat phantom

Fig.5 EUT Top side to flat phantom

Unless otherwise stated the results shown in this test report refer only to the sample(s) tested and such sample(s) are retained for 90 days only.