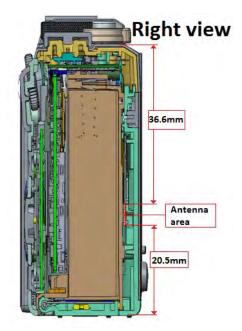

SGS Taiwan Ltd. No.134,Wu Kung Road, New Taipei Industrial Park, Wuku District, New Taipei City, Taiwan 24803/新北市五股區新北產業園區五工路 134 號

Member of SGS Group

Fig.11 Antenna location

- End of Report -

Unless otherwise stated the results shown in this test report refer only to the sample(s) tested and such sample(s) are retained for 90 days only. 除非另有說明,此報告結果僅對測試之樣品負責,同時此樣品僅保留90天。本報告未經本公司書面許可,不可部份複製。