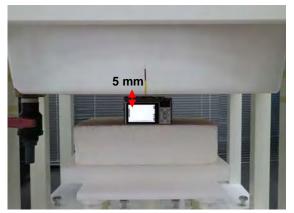

#### Body Phantom - distance between flat phantom and EUT is 5 mm

Fig.3 EUT Front side to flat phantom

Fig.4 EUT Back side to flat phantom

Fig.5 EUT Top side to flat phantom

Unless otherwise stated the results shown in this test report refer only to the sample(s) tested and such sample(s) are retained for 90 days only.