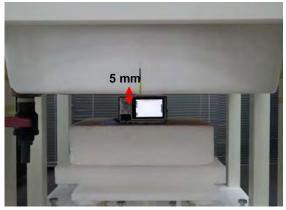

#### Body Phantom - distance between flat phantom and EUT is 5 mm

Fig.3 EUT Front side to flat phantom

Fig.4 EUT Back side to flat phantom

Fig.5 EUT Top side to flat phantom

Unless otherwise stated the results shown in this test report refer only to the sample(s) tested and such sample(s) are retained for 90 days only.