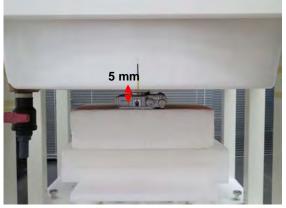

#### Body Phantom - distance between flat phantom and EUT is 5 mm

Fig.3 EUT Front side to flat phantom

Fig.4 EUT Back side to flat phantom

Fig.5 EUT Top side to flat phantom

Unless otherwise stated the results shown in this test report refer only to the sample(s) tested and such sample(s) are retained for 90 days only.