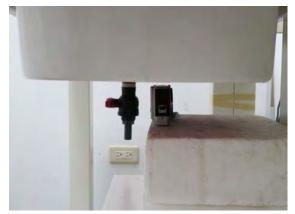

#### Body Phantom - distance between flat phantom and EUT is 5 mm

Fig.6 EUT Bottom side to flat phantom

Fig.7 EUT Right side to flat phantom

Fig.8 EUT Left side to flat phantom

Unless otherwise stated the results shown in this test report refer only to the sample(s) tested and such sample(s) are retained for 90 days only.