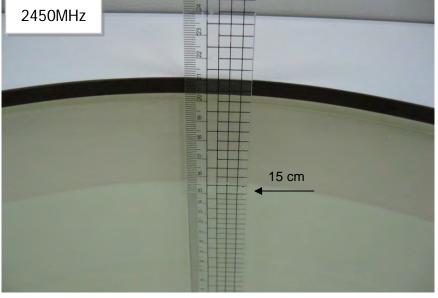

Photograph of the tissue simulant fluid liquid depth (Body)

Fig.2.1

Unless otherwise stated the results shown in this test report refer only to the sample(s) tested and such sample(s) are retained for 90 days only. 除非另有說明,此報告結果僅對測試之樣品負責,同時此樣品僅保留90天。本報告未經本公司書面許可,不可部份複製。