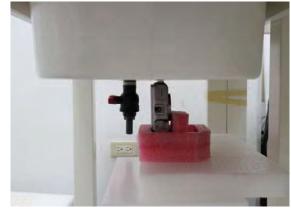

#### Body Phantom - distance between flat phantom and EUT is 5 mm

Fig.6 EUT Bottom side to flat phantom

Fig.7 EUT Right side to flat phantom

Fig.8 EUT Left side to flat phantom

Unless otherwise stated the results shown in this test report refer only to the sample(s) tested and such sample(s) are retained for 90 days only.