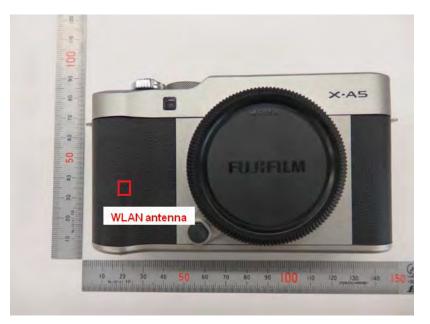

SGS Taiwan Ltd. No.134,Wu Kung Road, New Taipei Industrial Park, Wuku District, New Taipei City, Taiwan 24803/新北市五股區新北產業園區五工路 134 號

Member of SGS Group

Fig.11 Antenna location

- End of Report -

Unless otherwise stated the results shown in this test report refer only to the sample(s) tested and such sample(s) are retained for 90 days only. 除非另有說明,此報告結果僅對測試之樣品負責,同時此樣品僅保留90天。本報告未經本公司書面許可,不可部份複製。