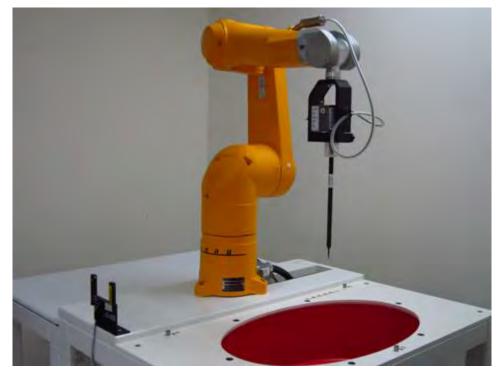

## 10. Photographs of Test Setup

Fig.1 Photograph of the SAR measurement system

Unless otherwise stated the results shown in this test report refer only to the sample(s) tested and such sample(s) are retained for 90 days only. 除非另有說明,此報告結果僅對測試之樣品負責,同時此樣品僅保留90天。本報告未經本公司書面許可,不可部份複製