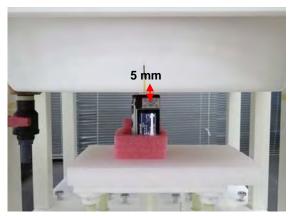

#### Body Phantom - distance between flat phantom and EUT is 5 mm

Fig.3 EUT Front side to flat phantom

Fig.4 EUT Back side to flat phantom

Fig.5 EUT Top side to flat phantom

Unless otherwise stated the results shown in this test report refer only to the sample(s) tested and such sample(s) are retained for 90 days only.