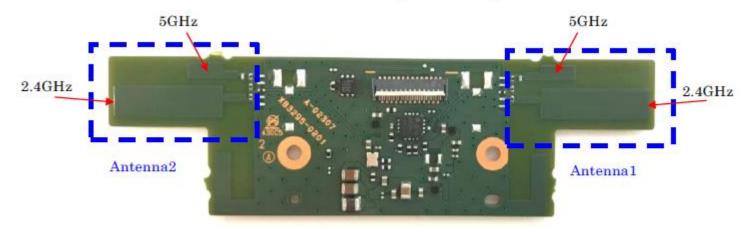

## Antenna location

Unless otherwise stated the results shown in this test report refer only to the sample(s) tested and such sample(s) are retained for 90 days only. 除非另有說明,此報告結果僅對測試之樣品負責,同時此樣品僅保留90天。本報告未經本公司書面許可,不可部份複製