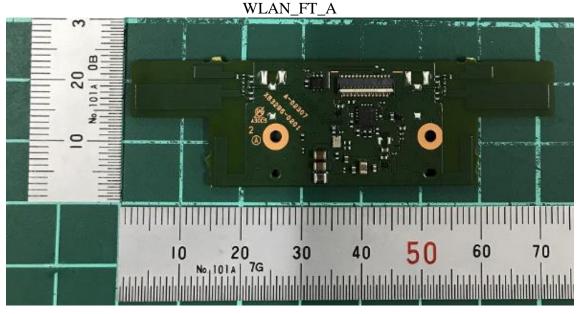

No.134,Wu Kung Road, New Taipei Industrial Park, Wuku District, New Taipei City, Taiwan/新北市五股區新北產業園區五工路 134 號 www.sgs.com.tw

Page: 10 of 11

WLAN\_FT\_B

Unless otherwise stated the results shown in this test report refer only to the sample(s) tested and such sample(s) are retained for 90 days only.