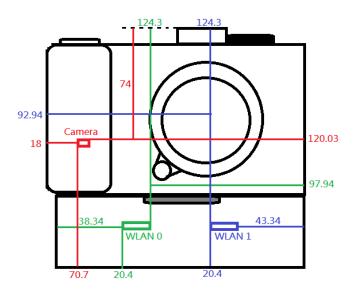

SGS Taiwan Ltd.

No.134,Wu Kung Road, New Taipei Industrial Park, Wuku District, New Taipei City, Taiwan/新北市五股區新北產業園區五工路 134 號 f (886-2) 2298-0488

Rev: 01

Page: 5 of 5

**UNIT:mm** 

Photograph 7. Antenna position of EUT (Front view)

Photograph 8. Antenna position of EUT (Left view)