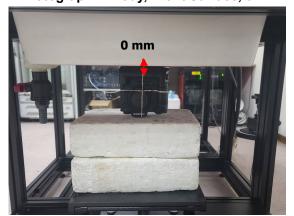

## Photograph of the tissue simulant fluid liquid depth (Head)

Fig.2.2

Unless otherwise stated the results shown in this test report refer only to the sample(s) tested and such sample(s) are retained for 90 days only.