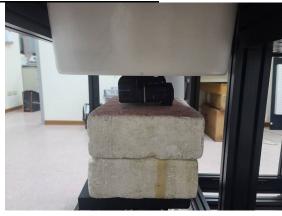

Photograph 1. Body, Front Surface, 0mm

Photograph 3. Body, Bottom Surface, 0mm

Photograph 2. Body, Front Surface, 0mm

Photograph 4. Body, Bottom Surface, 0mm

Unless otherwise stated the results shown in this test report refer only to the sample(s) tested and such sample(s) are retained for 90 days only.