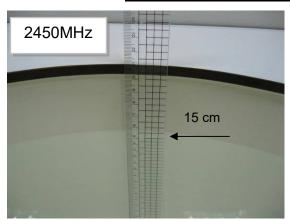

## Photograph of the tissue simulant fluid liquid depth (Head)

Fig.2.2

Unless otherwise stated the results shown in this test report refer only to the sample(s) tested and such sample(s) are retained for 90 days only.