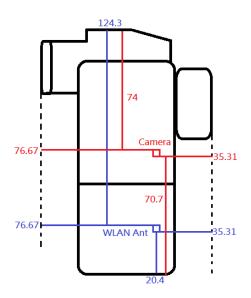

SGS Taiwan Ltd.

No.134,Wu Kung Road, New Taipei Industrial Park, Wuku District, New Taipei City, Taiwan/新北市五股區新北產業園區五工路 134 號 f (886-2) 2298-0488

Rev: 01

Page: 5 of 5

**UNIT:mm** 

Photograph 7. Antenna position of EUT (Front view)

Photograph 8. Antenna position of EUT (Left view)