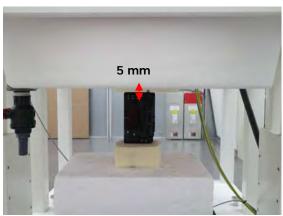

No.134,Wu Kung Road, New Taipei Industrial Park, Wuku District, New Taipei City, Taiwan 24803/新北市五股區新北產業園區五工路 134 號 f (886-2) 2298-0488

Page: 5 of 7

Distance between flat phantom and EUT is 5 mm

Fig.7 EUT Top side to flat phantom