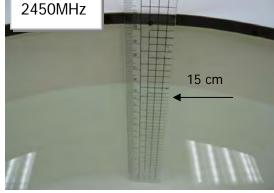

## Photograph of the Tissue Simulant Fluid Liquid Depth 15cm (Head & Body)

Fig.2.1

Fig.2.2

Unless otherwise stated the results shown in this test report refer only to the sample(s) tested and such sample(s) are retained for 90 days only. 除非另有說明,此報告結果僅對測試之樣品負責,同時此樣品僅保留90天。本報告未經本公司書面許可,不可部份複製。