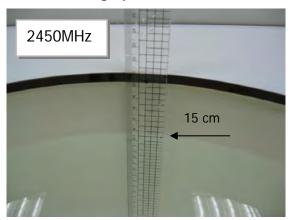

## Photograph of the Tissue Simulant Fluid Liquid Depth 15cm (Head & Body)

Fig.2.1

Fig.2.2

Unless otherwise stated the results shown in this test report refer only to the sample(s) tested and such sample(s) are retained for 90 days only. 除非另有說明,此報告結果僅對測試之樣品負責,同時此樣品僅保留90天。本報告未經本公司書面許可,不可部份複製。