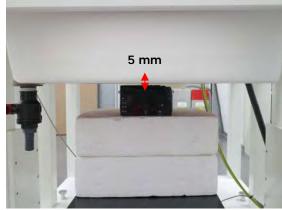

No.134,Wu Kung Road, New Taipei Industrial Park, Wuku District, New Taipei City, Taiwan 24803/新北市五股區新北產業園區五工路 134 號 f (886-2) 2298-0488

Page: 5 of 7

Distance between flat phantom and EUT is 5 mm

Fig.7 EUT Top side to flat phantom