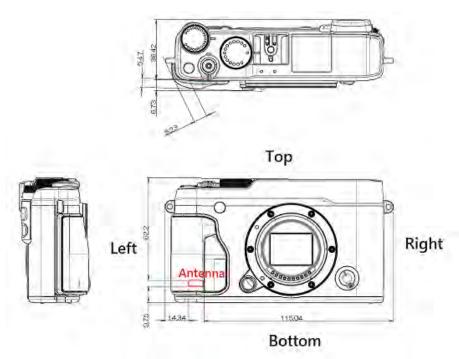

No.134,Wu Kung Road, New Taipei Industrial Park, Wuku District, New Taipei City, Taiwan 24803/新北市五股區新北產業園區五工路 134 號 f (886-2) 2298-0488

Page: 7 of 7

Fig.12 Antenna position of EUT

- End of Report -

Unless otherwise stated the results shown in this test report refer only to the sample(s) tested and such sample(s) are retained for 90 days only. 除非另有說明,此報告結果僅對測試之樣品負責,同時此樣品僅保留90天。本報告未經本公司書面許可,不可部份複製