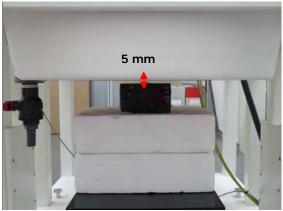

No.134,Wu Kung Road, New Taipei Industrial Park, Wuku District, New Taipei City, Taiwan 24803/新北市五股區新北產業園區五工路 134 號 f (886-2) 2298-0488

Page: 5 of 7

Distance between flat phantom and EUT is 5 mm

Fig.7 EUT Top side to flat phantom