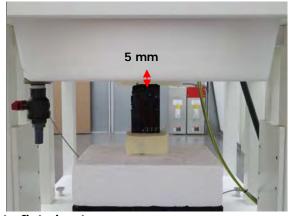

No.134,Wu Kung Road, New Taipei Industrial Park, Wuku District, New Taipei City, Taiwan 24803/新北市五股區新北產業園區五工路 134 號 f (886-2) 2298-0488

Page: 5 of 7

Distance between flat phantom and EUT is 5 mm

Fig.7 EUT Top side to flat phantom

Fig.8 EUT Right side to flat phantom

Fig.9 EUT Left side to flat phantom

Unless otherwise stated the results shown in this test report refer only to the sample(s) tested and such sample(s) are retained for 90 days only. 除非另有說明,此報告結果僅對測試之樣品負責,同時此樣品僅保留90天。本報告未經本公司書面許可,不可部份複製。