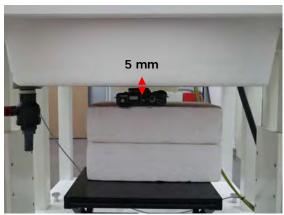

No.134,Wu Kung Road, New Taipei Industrial Park, Wuku District, New Taipei City, Taiwan 24803/新北市五股區新北產業園區五工路 134 號 f (886-2) 2298-0488

Page: 5 of 7

Distance between flat phantom and EUT is 5 mm

Fig.7 EUT Top side to flat phantom

Fig.8 EUT Right side to flat phantom

Fig.9 EUT Left side to flat phantom

Unless otherwise stated the results shown in this test report refer only to the sample(s) tested and such sample(s) are retained for 90 days only. 除非另有說明,此報告結果僅對測試之樣品負責,同時此樣品僅保留90天。本報告未經本公司書面許可,不可部份複製。