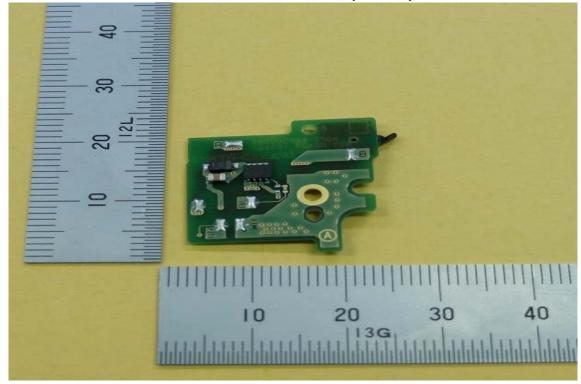

# Internal View of EUT-17 (WLAN Module)

Internal View of EUT-18 (WLAN Module)

Unless otherwise stated the results shown in this test report refer only to the sample(s) tested and such sample(s) are retained for 90 days only. 除非另有說明,此報告結果僅對測試之樣品負責,同時此樣品僅保留90天。本報告未經本公司書面許可,不可部份複製。
This document is issued by the Company subject to its General Conditions of Service printed overleaf, available on request or accessible at <a href="https://www.sgs.com/terms\_and\_conditions.htm">www.sgs.com/terms\_and\_conditions.htm</a> and, for 