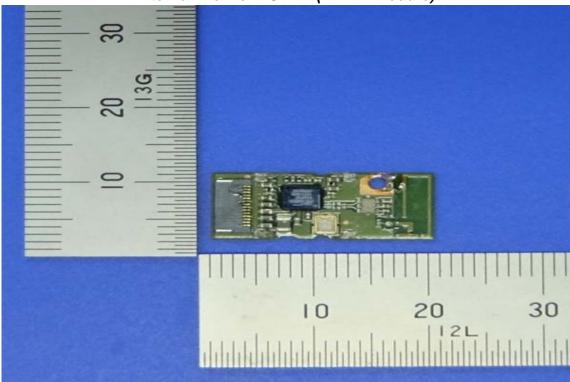

# Internal View of EUT-17 (WLAN Module)

Internal View of EUT-18 (WLAN Module)

Unless otherwise stated the results shown in this test report refer only to the sample(s) tested and such sample(s) are retained for 90 days only. 除非另有說明,此報告結果僅對測試之樣品負責,同時此樣品僅保留90天。本報告未經本公司書面許可,不可部份複製。
This document is issued by the Company subject to its General Conditions of Service printed overleaf, available on request or accessible at <a href="https://www.sgs.com/terms\_and\_conditions.htm">www.sgs.com/terms\_and\_conditions.htm</a> and, for 