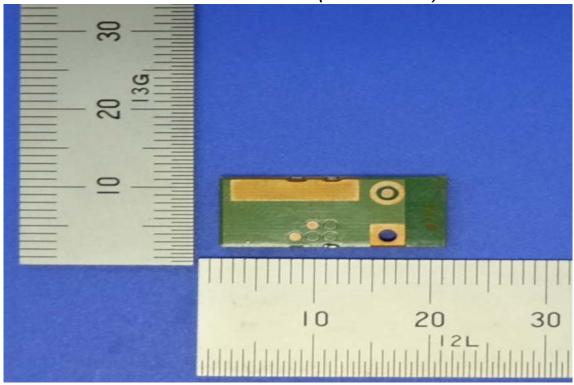

# Internal View of EUT-17 (WLAN Module)

Internal View of EUT-18 (WLAN Module)

Unless otherwise stated the results shown in this test report refer only to the sample(s) tested and such sample(s) are retained for 90 days only. 除非另有說明,此報告結果僅對測試之樣品負責,同時此樣品僅保留90天。本報告未經本公司書面許可,不可部份複製。
This document is issued by the Company subject to its General Conditions of Service printed overleaf, available on request or accessible at <a href="https://www.sgs.com/terms\_and\_conditions.htm">www.sgs.com/terms\_and\_conditions.htm</a> and, for 