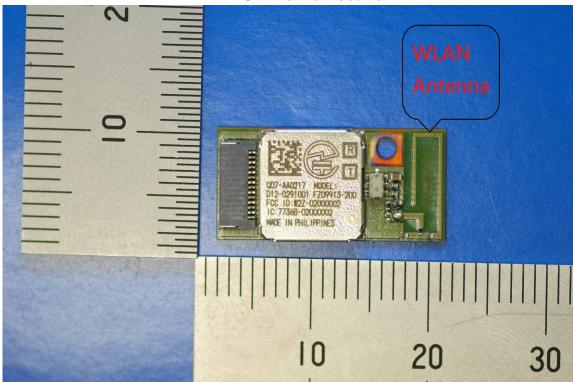

# Internal View of EUT-17 (WLAN Module)

Internal View of EUT-18 (WLAN Module)

Unless otherwise stated the results shown in this test report refer only to the sample(s) tested and such sample(s) are retained for 90 days only. 除非另有說明,此報告結果僅對測試之樣品負責,同時此樣品僅保留90天。本報告未經本公司書面許可,不可部份複製。
This document is issued by the Company subject to its General Conditions of Service printed overleaf, available on request or accessible at <a href="https://www.sgs.com/terms\_and\_conditions.htm">www.sgs.com/terms\_and\_conditions.htm</a> and, for 