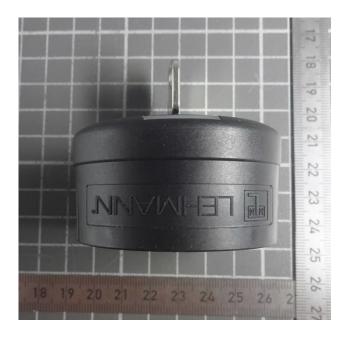

## Annex B: External EUT Photos

EUT top view\*

EUT side view\*

Remark\*:The photos are showing an identical EUT with black housing because the tested EUT was modified as shown in the following photos.

 Examiner:
 Sebastian KREHS
 Report Number:
 F231771E4 2<sup>nd</sup> version

 Date of issue:
 23.04.2024
 Order Number:
 23-111771
 page 2 of 3