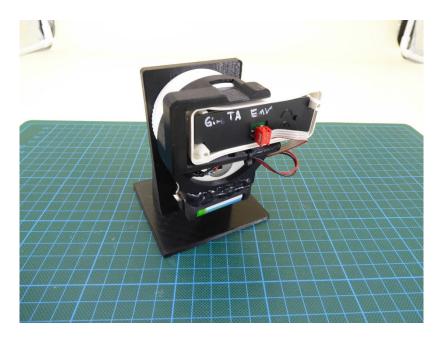

## Annex B: External EUT Photos

Modified EUT with mounted RFID reader for tests, view 1

Modified EUT with mounted RFID reader for tests, view 2

 Examiner:
 Sebastian KREHS
 Report Number:
 F231771E4 2<sup>nd</sup> version

 Date of issue:
 23.04.2024
 Order Number:
 23-111771
 page 3 of 3