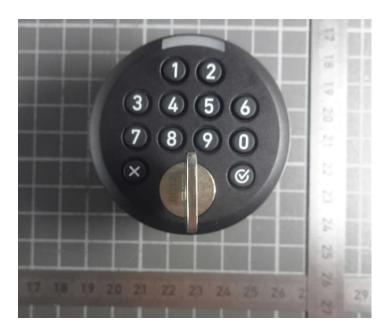

## Annex B: External EUT Photos

EUT top view\*

EUT side view\*

Remark\*:The photos are showing an identical EUT with black housing because the tested EUT was modified as shown in the following photos.

 Examiner:
 Sebastian KREHS
 Report Number:
 F231771E4 2<sup>nd</sup> version

 Date of issue:
 23.04.2024
 Order Number:
 23-111771
 page 2 of 3