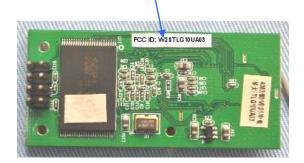

## FCC ID: W2STLG10UA03

This device complies with Part 15 of the FCC Rules. Operation is subject to the following two conditions: (1) this device may not cause harmful interference, and (2) this device must accept any interference received, including interference that may cause undesired operation.

## **Proposed Label Location on EUT**

EUT Bottom View/Proposed FCC ID Label Location