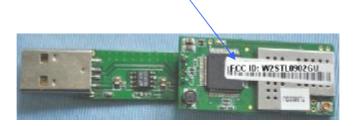

## FCC ID: W2STL0902GU

This device complies with Part 15 of the FCC Rules. Operation is subject to the following two conditions: (1) this device may not cause harmful interference, and (2) this device must accept any interference received, including interference that may cause undesired operation.

## **Proposed Label Location on EUT**

EUT Bottom View/Proposed FCC ID Label Location