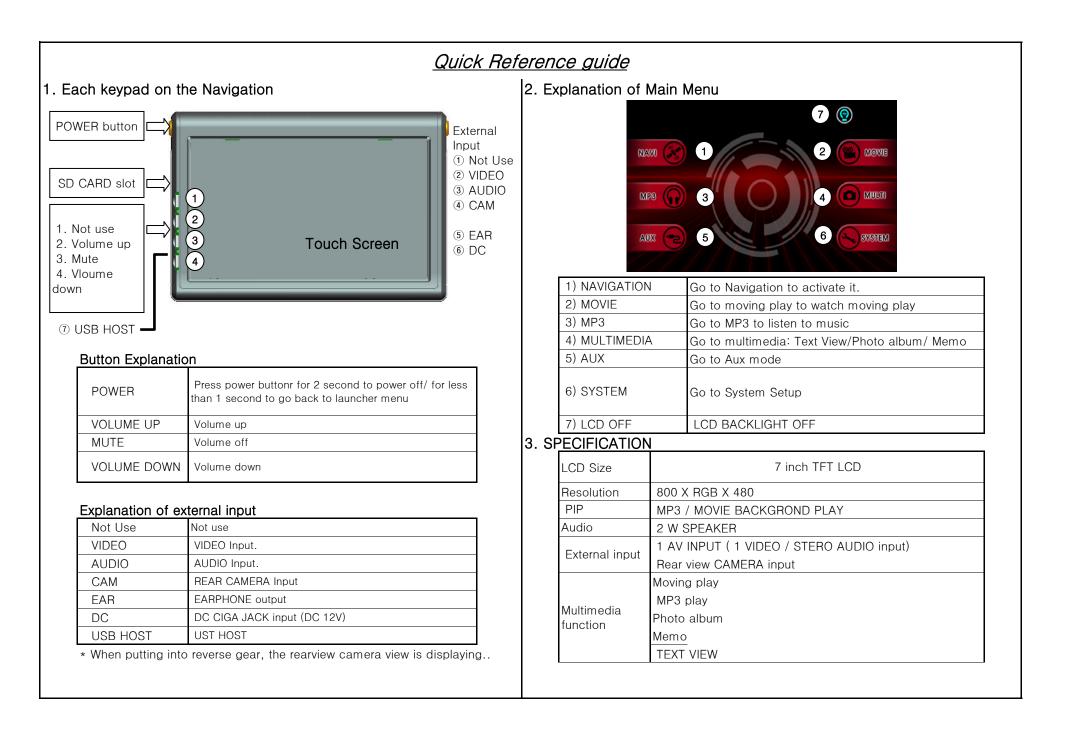

## FM TRANSMITTER OPERATING DESCRIPTION

## Wireless Audio Link Module

DWT5-300C

DWT5-300A(C) is a FM stereo transmitter Module that transmits simple configuration. The Module consists of a stereo modulator for generating stereo composite signals and a FM transmitter fo broadcasting a FM signal on the air.

The stereo modulator generates a composite signal which consists of the MAIN, SUB . and pilot signal from a 38kHz oscillator.

The FM transmitter radiates FM wave on the air by modulating the carrier signal with a composite signal.

## Operation

- 1) POWER ON
- 2) The Module set Broadcasting frequency. ( 90.0MHz ~ 91.9MHz step 100kHz )
- 3) The FM radio receiver set frequency and listening by Car Aodio.