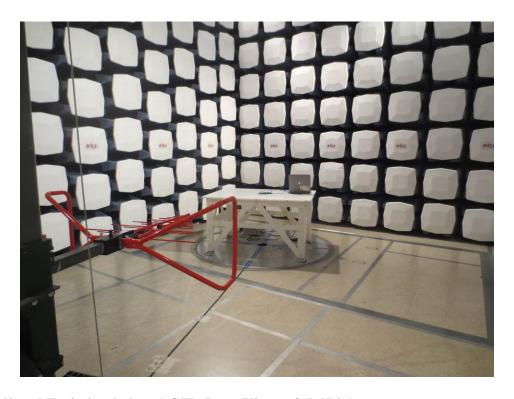

### 12.3 Radiated Emission below 1 GHz Front View – 3.5 dBi Antenna

### 12.4 Radiated Emission below 1 GHz Rear View – 3.5 dBi Antenna

### 12.5 Radiated Emission below 1 GHz Front View – 7 dBi Antenna

#### 12.6 Radiated Emission below 1 GHz Rear View – 7 dBi Antenna

### 12.7 Radiated Emission below 1 GHz Rear View – 14.5 dBi Antenna

### 12.8 Radiated Emission below 1 GHz Rear View – 14.5 dBi Antenna

### 12.9 Radiated Emission above 1 GHz Front View – 3.5 dBi Antenna

### 12.10 Radiated Emission above 1 GHz Rear View – 3.5 dBi Antenna

### 12.11 Radiated Emission above 1 GHz Front View – 7 dBi Antenna

### 12.12 Radiated Emission above 1 GHz Rear View – 7 dBi Antenna

### 12.13 Radiated Emission above 1 GHz Front View – 14.5 dBi Antenna

### 12.14 Radiated Emission above 1 GHz Rear View – 14.5 dBi Antenna