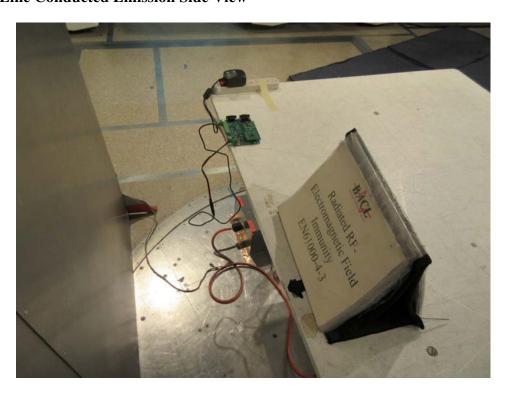

# 12 Exhibit B - Test Setup Photographs

### 12.1 AC Line Conducted Emission Front View



## 12.2 AC Line Conducted Emission Side View



### 12.3 Radiated Emission below 1 GHz Front View – 3.5 dBi Antenna



### 12.4 Radiated Emission below 1 GHz Rear View – 3.5 dBi Antenna



### 12.5 Radiated Emission below 1 GHz Front View – 7 dBi Antenna



#### 12.6 Radiated Emission below 1 GHz Rear View – 7 dBi Antenna



### 12.7 Radiated Emission below 1 GHz Rear View – 14.5 dBi Antenna



### 12.8 Radiated Emission below 1 GHz Rear View – 14.5 dBi Antenna



### 12.9 Radiated Emission above 1 GHz Front View – 3.5 dBi Antenna



### 12.10 Radiated Emission above 1 GHz Rear View – 3.5 dBi Antenna



### 12.11 Radiated Emission above 1 GHz Front View – 7 dBi Antenna



### 12.12 Radiated Emission above 1 GHz Rear View – 7 dBi Antenna



### 12.13 Radiated Emission above 1 GHz Front View – 14.5 dBi Antenna



### 12.14 Radiated Emis