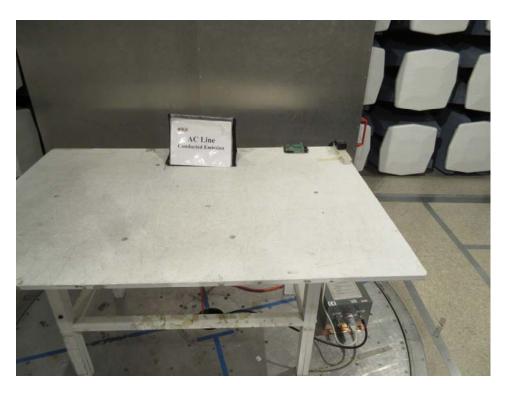

# 12 Exhibit B - Test Setup Photographs

### 12.1 AC Line Conducted Emission Front View



## 12.2 AC Line Conducted Emission Side View



### 12.3 Radiated Emission below 1 GHz Front View – 3.5 dBi Antenna



### 12.4 Radiated Emission below 1 GHz Rear View – 3.5 dBi Antenna



### 12.5 Radiated Emission below 1 GHz Front View – 7 dBi Antenna



#### 12.6 Radiated Emission below 1 GHz Rear View – 7 dBi Antenna



### 12.7 Radiated Emission below 1 GHz Rear View – 14.5 dBi Antenna



### 12.8 Radiated Emission below 1 GHz Rear View – 14.5 dBi Antenna



### 12.9 Radiated Emission above 1 GHz Front View – 3.5 dBi Antenna



### 12.10 Radiated Emission above 1 GHz Rear View – 3.5 dBi Antenna



### 12.11 Radiated Emission above 1 GHz Front View – 7 dBi Antenna



### 12.12 Radiated Emission above 1 GHz Rear View – 7 dBi Antenna



### 12.13 Radiated Emission above 1 GHz Front Vi