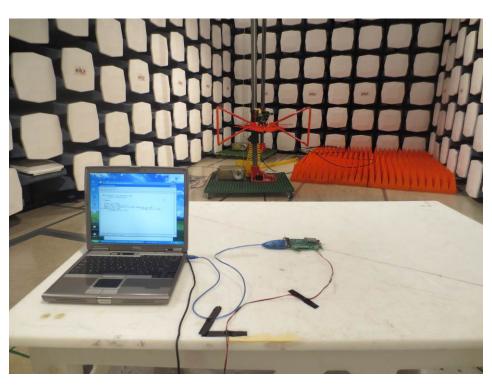

### 12.3 Radiated Emission below 1 GHz Front View – 3.5 dBi Antenna

### 12.4 Radiated Emission below 1 GHz Rear View – 3.5 dBi Antenna

### 12.5 Radiated Emission below 1 GHz Front View – 7 dBi Antenna

#### 12.6 Radiated Emission below 1 GHz Rear View – 7 dBi Antenna

### 12.7 Radiated Emission below 1 GHz Rear View – 14.5 dBi Antenna

### 12.8 Radiated Emission below 1 GHz Rear View – 14.5 dBi Antenna

### 12.9 Radiated Emission above 1 GHz Front View – 3.5 dBi Antenna

### 12.10 Radiated Emission above 1 GHz Rear View – 3.5 dBi Antenna

### 12.11 Radiated Emission above 1 GHz Front View – 7 dBi Antenna

### 12.12 Radiated Emission above 1 GHz Rear View – 7 dBi Antenna

### 12.13 Radiated Emission above 1 GHz Front View – 14.5 dBi Antenna

### 12.14 Radiated Emission above 1 GHz Rear View – 14.5 dBi Antenna