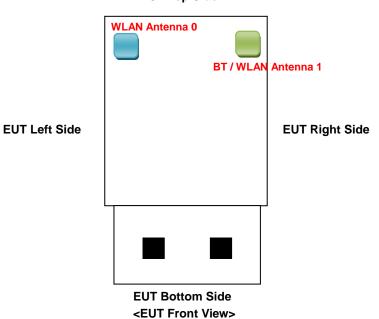

#### <Antenna Location>

#### **EUT Top Side**

### The separation distance for antenna to edge:

| Antenna         | To Top Side<br>(mm) | To Bottom Side (mm) | To Left Side<br>(mm) | To Right Side<br>(mm) |
|-----------------|---------------------|---------------------|----------------------|-----------------------|
| WLAN Ant-0      | 6                   | 40                  | 2                    | 20                    |
| BT / WLAN Ant-1 | 6                   | 40                  | 20                   | 2                     |