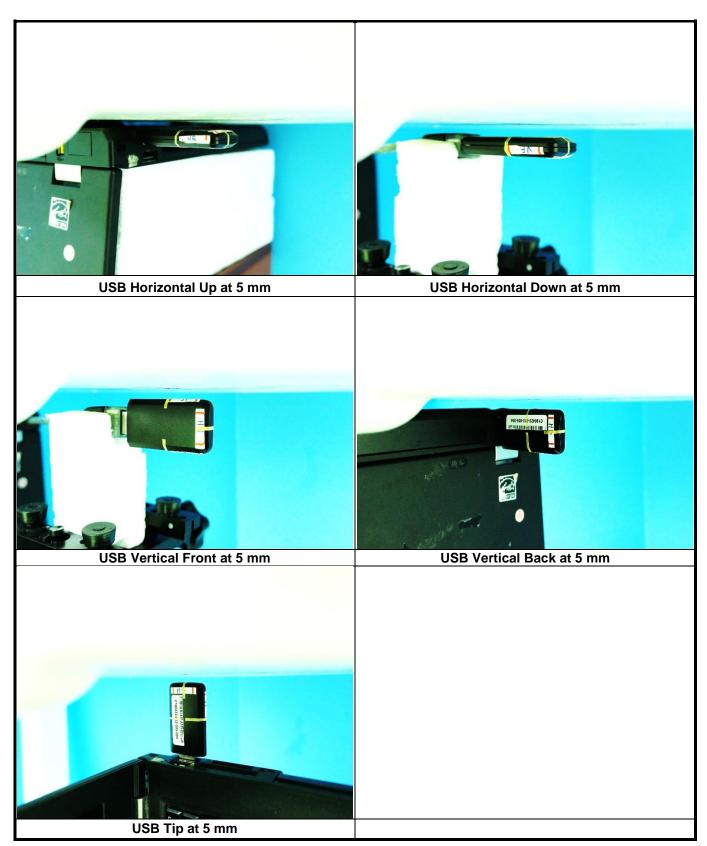

# Appendix D. Photographs of EUT and Setup

The setup photographs for SAR testing are shown as follows.

Report Format Version 5.0.0 Issued Date : May 21, 2019

Report No.: SA190422C23



<Photographs of EUT>



#### <Antenna Location>

#### **EUT Top Side**



### The separation distance for antenna to edge:

| Antenna         | To Top Side<br>(mm) | To Bottom Side (mm) | To Left Side<br>(mm) | To Right Side<br>(mm) |
|-----------------|---------------------|---------------------|----------------------|-----------------------|
| WLAN Ant-0      | 6                   | 40                  | 2                    | 20                    |
| BT / WLAN Ant-1 | 6                   | 40                  | 20                   | 2                     |



## <Photographs of SAR Setup>