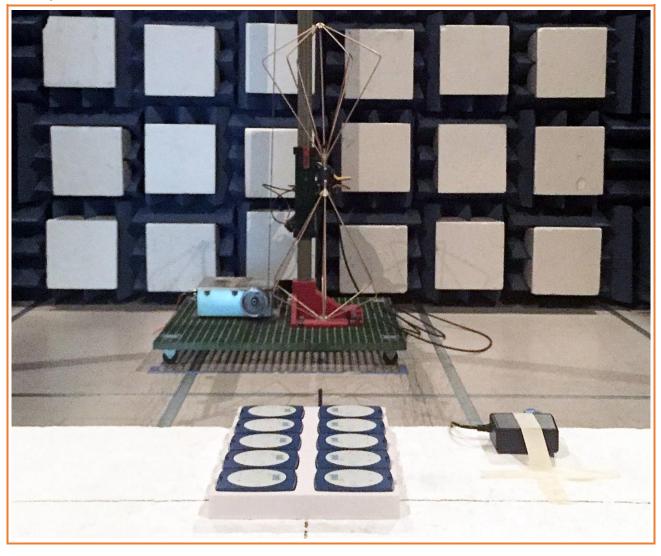

### **Radiated Spurious Emissions**

Test setup, Field Strength & Spurious Emsiions under 30MHz

Page 2 of 5

Test setup, Radiated Emissions\_PreScan, 30 to 1000MHz

Page 3 of 5

Test setup, Radiated Emissions, 30 to 250MHz