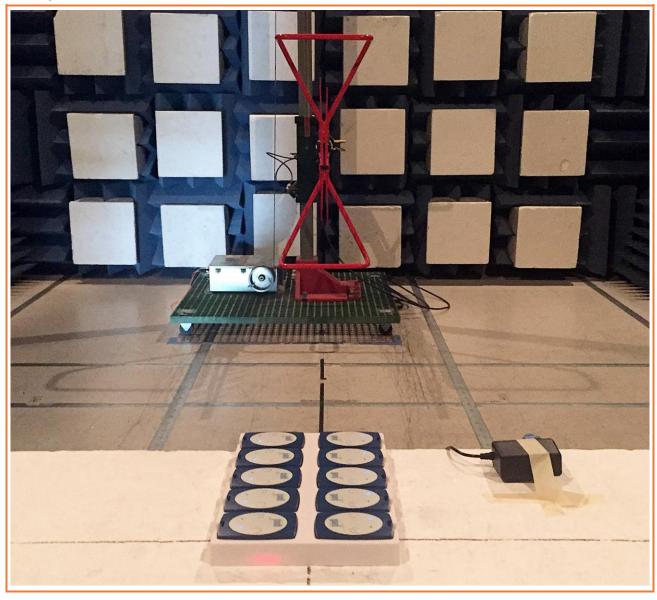

### **Radiated Spurious Emissions**

Test setup, Field Strength & Spurious Emsiions under 30MHz

Page 2 of 5

Test setup, Radiated Emissions\_PreScan, 30 to 1000MHz

Page 3 of 5

Test setup, Radiated Emissions, 30 to 250MHz