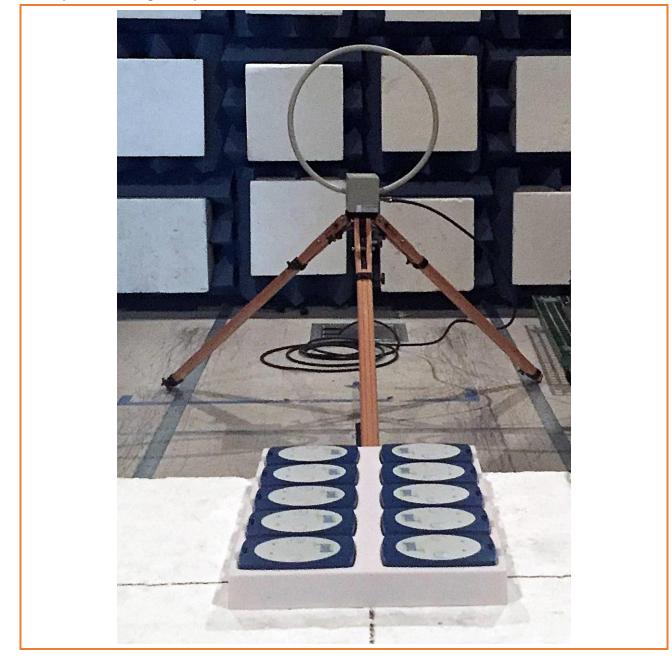

### **Radiated Spurious Emissions**

Test setup, Field Strength & Spurious Emsiions under 30MHz

Page 2 of 5

Test setup, Radiated Emissions\_PreScan, 30 to 1000MHz

Page 3 of 5

Test setup, Radiated Emissions, 30 to 250MHz