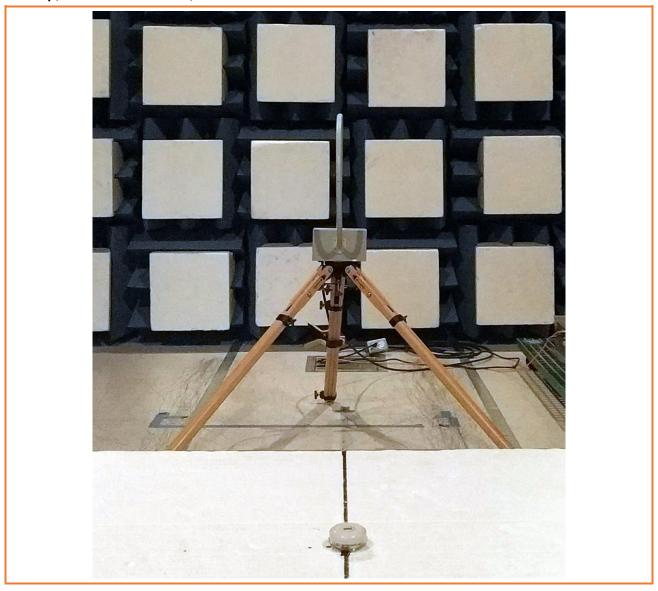

# Test Setup

## **Guard RFID Solutions Inc.**

#140 – 766 Cliveden Place Delta, British Columbia V3M 6C7, Canada

Date: 26 February 2019

Equipment: RFID TAG
Model No.: PT-3BLF
FCC ID: VZKPT3
IC ID.: 9937A-PT3

#### ONE STOP GLOBAL CERTIFICATION SOLUTIONS



















Unit 205 – 8291 92 ST., Delta, BC V4G 0A4, Canada Phone: 604-247-0444 Fax: 604-247-0442 www.labtestcert.com

### Orthogonal

#### **X Direction**



#### **Y Direction**



#### **Z** Direction



Page 2 of 6

## **Radiated Spurious Emissions**

Test setup, Field Strength & Spurious Emsiions under 1GHz



Test setup, Spurious Emissions, 1 to 5GHz



Test setup, Radiated Emissions, 30kHz to 30MHz



Test setup, Radiated Emissions, 30 to 1,000MHz



**END OF REPORT**