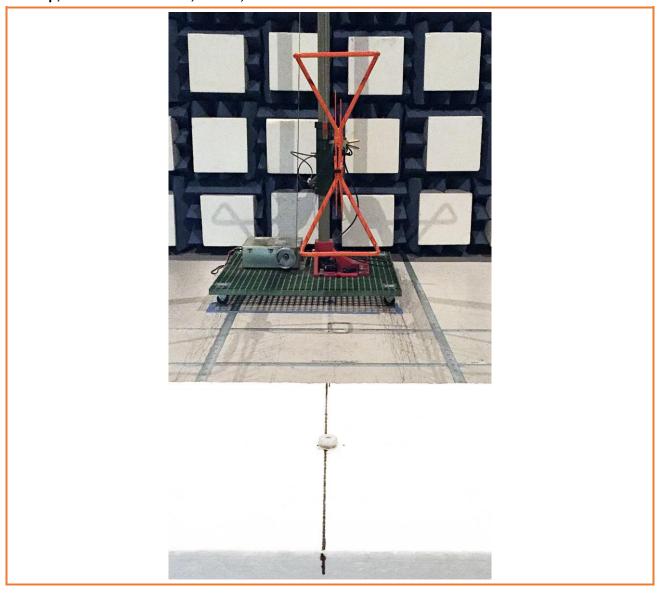

# Test Setup

## **Guard RFID Solutions Inc.**

#140 – 766 Cliveden Place Delta, British Columbia V3M 6C7, Canada

Date: 26 February 2019

Equipment: RFID TAG
Model No.: PT-3BLF
FCC ID: VZKPT3
IC ID.: 9937A-PT3

#### ONE STOP GLOBAL CERTIFICATION SOLUTIONS



















Unit 205 – 8291 92 ST., Delta, BC V4G 0A4, Canada Phone: 604-247-0444 Fax: 604-247-0442 www.labtestcert.com

### Orthogonal

#### **X Direction**



#### **Y Direction**



#### **Z** Direction



Page 2 of 6

## **Radiated Spurious Emissions**

Test setup, Field Strength & Spurious Emsiions under 1GHz



Test setup, Spurious Emissions, 1 to 5GHz



Test setup, Radiated Emissions, 30kHz to 30MHz



Test setup, Radiated Emissions, 30 to 1,000MHz



**END OF REPORT**