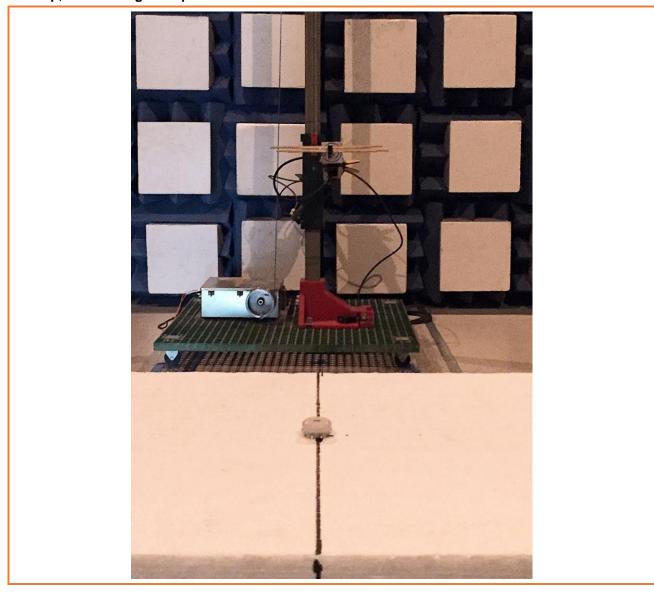

# Test Setup

## **Guard RFID Solutions Inc.**

#140 – 766 Cliveden Place Delta, British Columbia V3M 6C7, Canada

Date: 26 February 2019

Equipment: RFID TAG
Model No.: PT-3BLF
FCC ID: VZKPT3
IC ID.: 9937A-PT3

#### ONE STOP GLOBAL CERTIFICATION SOLUTIONS



















Unit 205 – 8291 92 ST., Delta, BC V4G 0A4, Canada Phone: 604-247-0444 Fax: 604-247-0442 www.labtestcert.com

### Orthogonal

#### **X Direction**



#### **Y Direction**



#### **Z** Direction



Page 2 of 6

## **Radiated Spurious Emissions**

Test setup, Field Strength & Spurious Emsiions under 1GHz



Test setup, Spurious Emissions, 1 to 5GHz



Test setup, Radiated Emissions, 30kHz to 30MHz



Test setup, Radiated Emissions, 30 to 1,000MHz



**END OF REPORT**