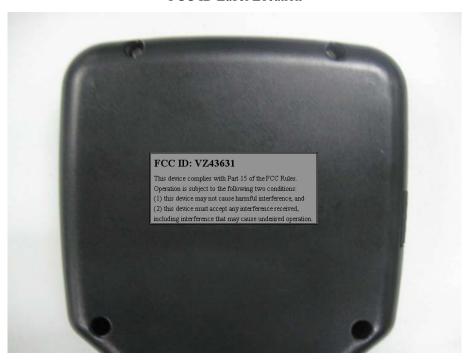

## **FCC ID: VZ43631**

This device complies with Part 15 of the FCC Rules. Operation is subject to the following two conditions:

- (1) this device may not cause harmful interference, and
- (2) this device must accept any interference received, including interference that may cause undesired operation.