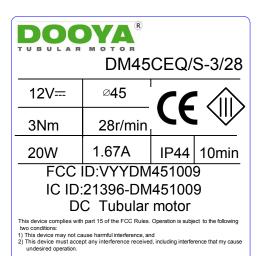

This device complies with part 15 of the FCC Rules. Operation is subject to the following two conditions:

1) This device may not cause harmful interference, and
2) This device must accept any interference received, including interference that my cause undesired operation.