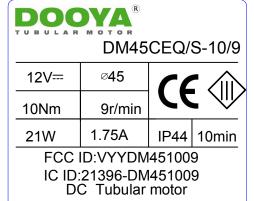

This device complies with part 15 of the FCC Rules. Operation is subject to the following two conditions:

1) This device may not cause harmful interference, and

2) This device must accept any interference received, including interference that my cause

undesired operation.

DM45LEQ/S-10/9 12V---Ø45 9r/min 10Nm 1.75A 21W IP44 | 10min FCC ID:VYYDM451009 IC ID:21396-DM451009 DC Tubular motor

This device complies with part 15 of the FCC Rules. Operation is subject to the following two conditions:

1) This device may not cause harmful interference, and
2) This device must accept any interference received, including interference that my cause undesired operation.

尺寸: 75mm\*75mm