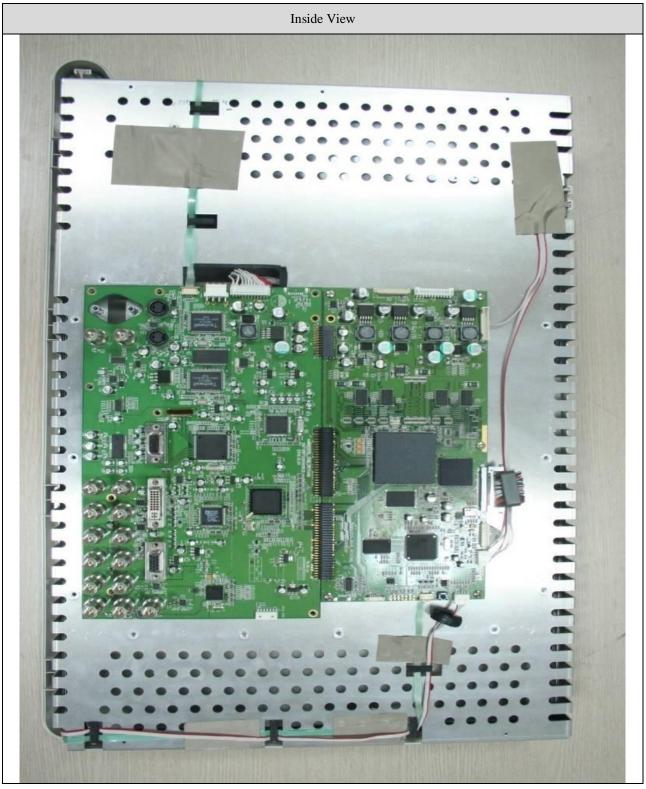

### **EUT Photos**

11CA39270 File Number TC8352 Page 3 of 17

Model Number: AMVX2408
Client Name: Ampronix Inc.

Project Number:

Project Number:

11CA39270

File Number

TC8352

Project Number: 11CA39270 File Number TC8352 Page 5 of 17

Project Number: 11CA39270 File Number TC8352 Page 6 of 17

Project Number: 11CA39270 File Number TC8352 Page 7 of 17

Project Number: 11CA39270 File Number TC8352 Page 8 of 17