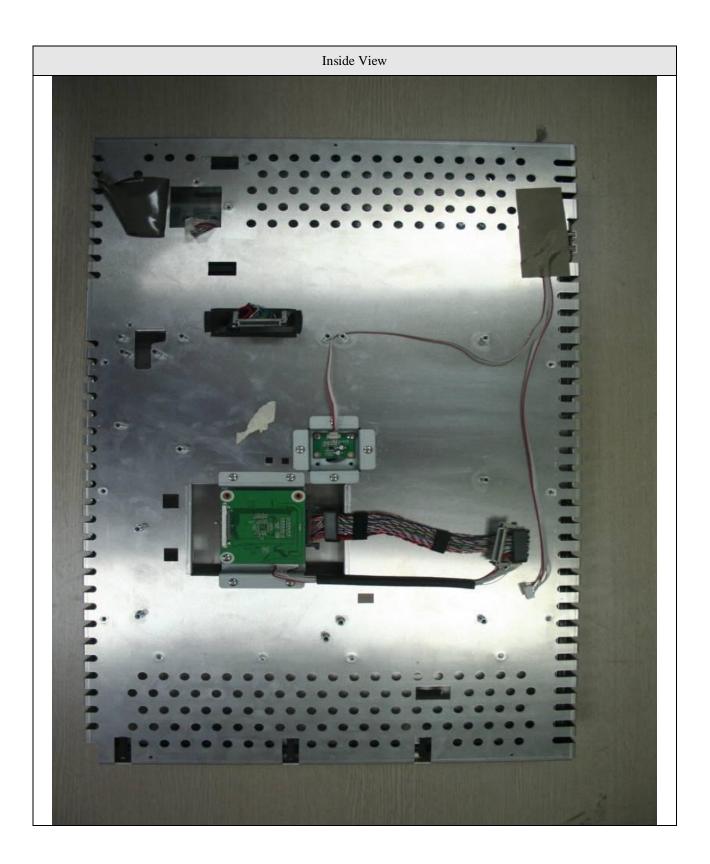

### **EUT Photos**

11CA39270 File Number TC8352 Page 3 of 17

Model Number: AMVX2408
Client Name: Ampronix Inc.

Project Number:

Project Number:

11CA39270

File Number

TC8352

Project Number: 11CA39270 File Number TC8352 Page 5 of 17

Project Number: 11CA39270 File Number TC8352 Page 6 of 17

Project Number: 11CA39270 File Number TC8352 Page 7 of 17

Project Number: 11CA39270 File Number TC8352 Page 8 of 17