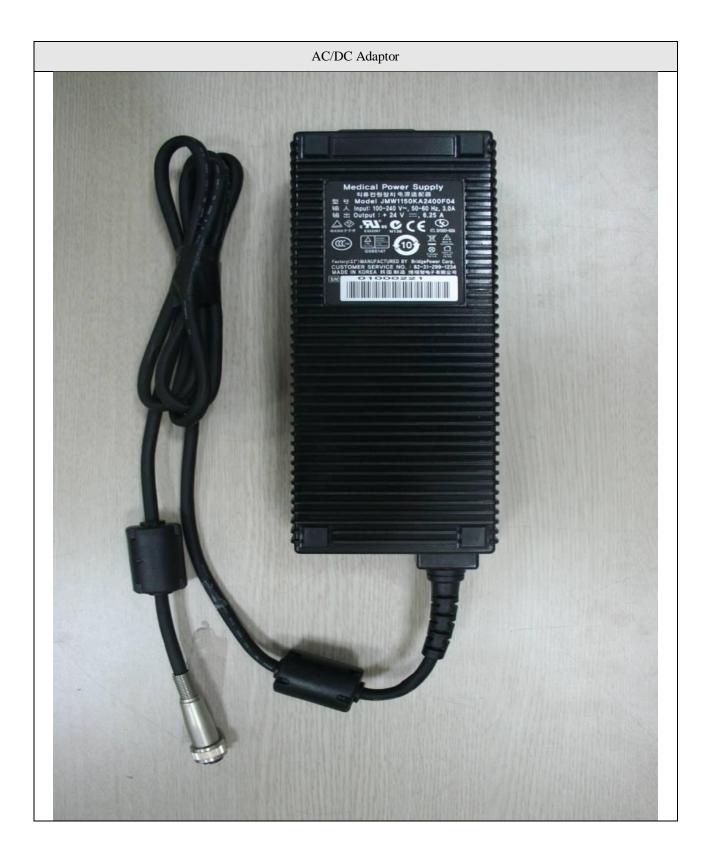

Page

4 of 17

Model Number: Client Name:

AMVX2408 Ampronix Inc.

Adaptor Label Medical Power Supply 직류전원장치 电源适配器 Model JMW1150KA2400F04 Input: 100-240 V~, 50-60 Hz, 3.0A Output: + E302267 BAUART GEPRUFT TYPE Q060147 Factory(IF) MANUFACTURED BY BridgePower Corp. NO.: 82-31-299-1234