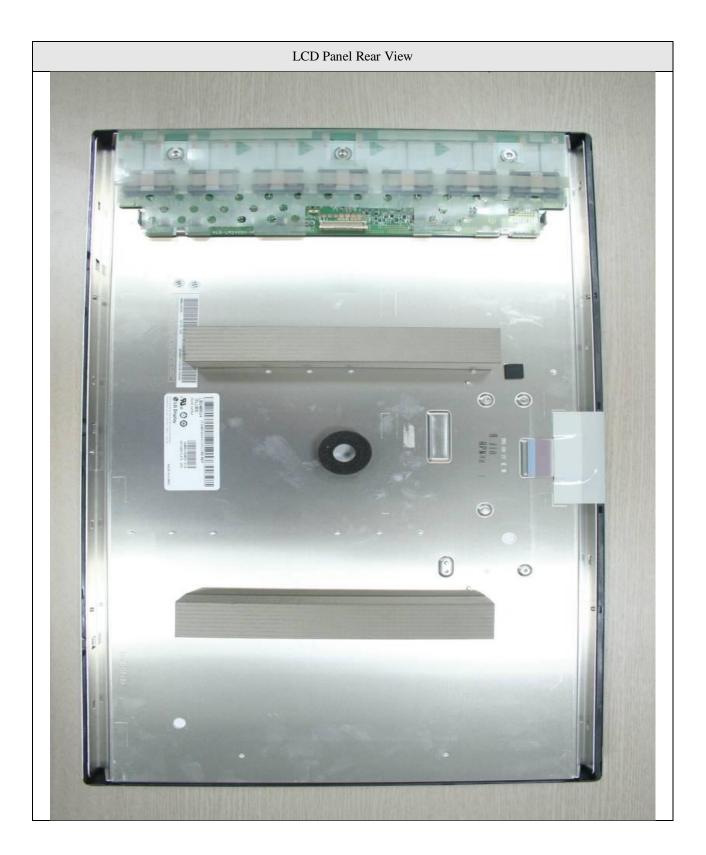

### **EUT Photos**

11CA39270 File Number TC8352 Page 3 of 17

Model Number: AMVX2408
Client Name: Ampronix Inc.

Project Number:

Project Number:

11CA39270

File Number

TC8352

Project Number: 11CA39270 File Number TC8352 Page 5 of 17

Project Number: 11CA39270 File Number TC8352 Page 6 of 17

Project Number: 11CA39270 File Number TC8352 Page 7 of 17

Project Number: 11CA39270 File Number TC8352 Page 8 of 17