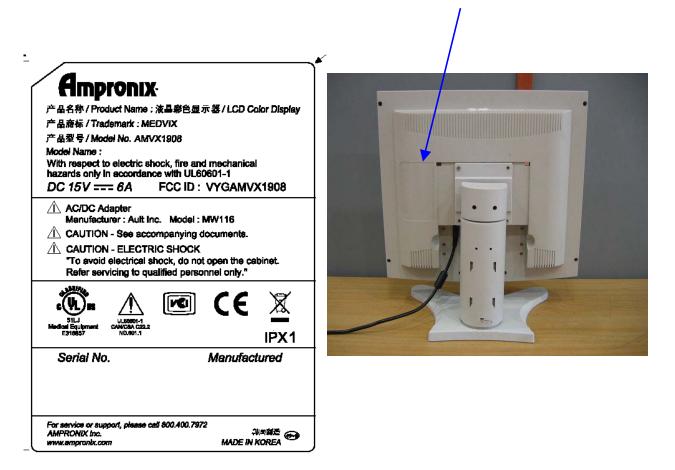

## **Product Label Sample with FCC ID Label information**

Following is a sample copy of the label that will be placed on the rear cabinet of the product.

The FCC identifier is marked in the product label.

## **Label Location**

The label shown below shall be permanently affixed at a conspicuous location on the device and be readily visible to the user at the time purchase.(Labeling requirements per 2.925)