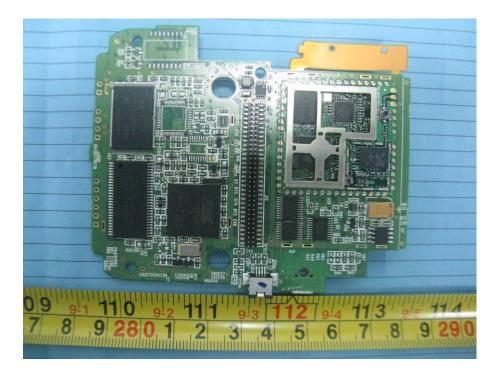

**EUT - T700-MB Board Bottom View** 

**EUT - T700-MB Board Bottom Shielding off View** 

**EUT – Display Board Top View** 

**EUT – Display Board Bottom View** 

**EUT – Display Cover off View** 

**EUT – T800-BATC Board Top View** 