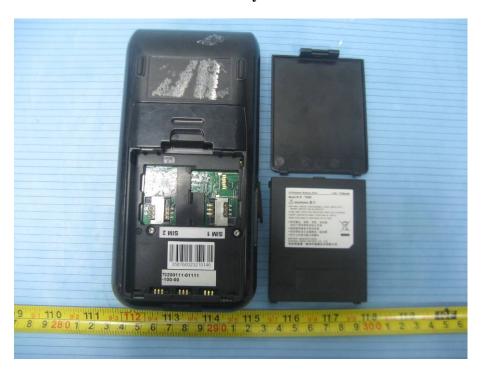

## **EXHIBIT C - EUT INTERNAL PHOTOGRAPHS**

**EUT – Paper Tray Open View** 

**EUT – COM Port Cover off View** 

EUT – Battery off View

**EUT – Cover off View 1** 