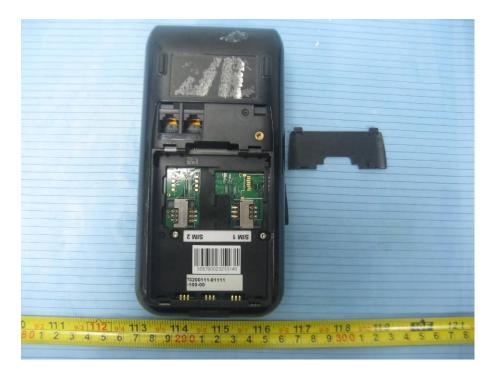

## **EXHIBIT C - EUT INTERNAL PHOTOGRAPHS**

**EUT – Paper Tray Open View** 

**EUT – COM Port Cover off View** 

EUT – Battery off View

**EUT – Cover off View 1** 