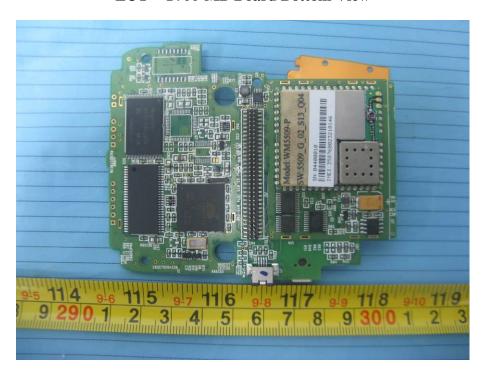

**EUT - T700-MB Board Bottom View** 

**EUT - T700-MB Board Bottom Shielding off View** 

**EUT – Display Board Top View** 

**EUT – Display Board Bottom View** 

**EUT – Display Cover off View** 

**EUT – T800-BATC Board Top View** 