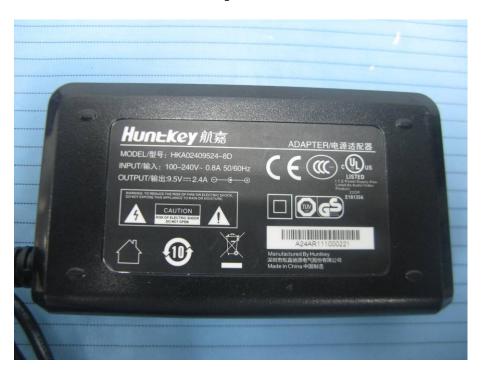

**EUT – T800-BATC Board Bottom View** 

**EUT – Printer Top View** 

**EUT – Printer Bottom View** 

**EUT – GSM Antenna View** 

**EUT – Battery View** 

**EUT – Adapter View** 

**EUT – Adapter Label View** 

**EUT – AC Cable View** 