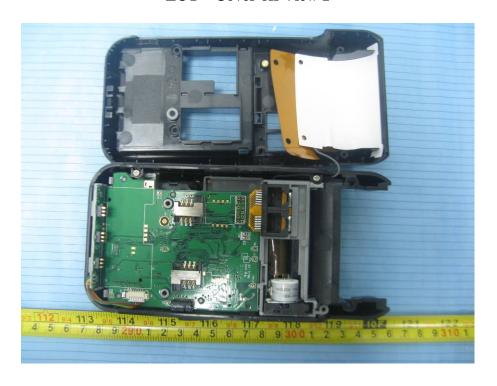

## **EUT – Cover off View 2**

**EUT – Cover off View 3** 

GSM Antenna

**EUT – T700-ITF Board Top View** 

**EUT – T700-ITF Board Bottom with Printer View** 

**EUT – T700-ITF Board Bottom View** 

**EUT - T700-MB Board Top View** 