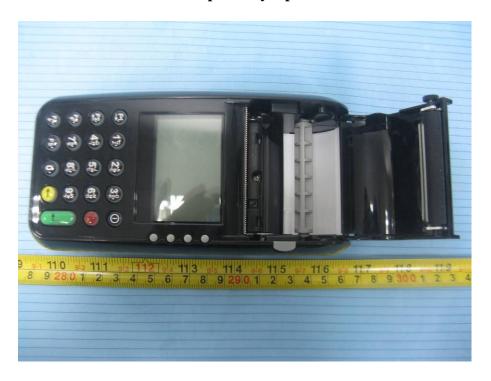

## **EXHIBIT C - EUT INTERNAL PHOTOGRAPHS**

**EUT – Paper Tray Open View** 

**EUT – COM Port Cover off View** 

EUT – Battery off View

**EUT – Cover off View 1** 