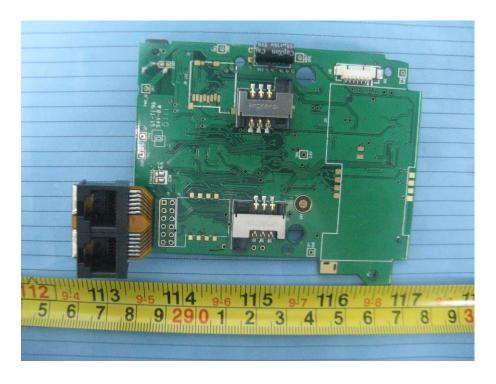

## **EUT – Cover off View 2**

**EUT – Cover off View 3** 

GSM Antenna

**EUT – T700-ITF Board Top View** 

**EUT – T700-ITF Board Bottom with Printer View** 

**EUT – T700-ITF Board Bottom View** 

**EUT - T700-MB Board Top View** 