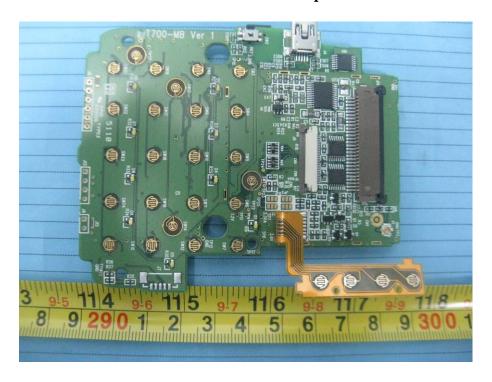

## **EUT – Cover off View 2**

**EUT – Cover off View 3** 

GSM Antenna

**EUT – T700-ITF Board Top View** 

**EUT – T700-ITF Board Bottom with Printer View** 

**EUT – T700-ITF Board Bottom View** 

**EUT - T700-MB Board Top View** 