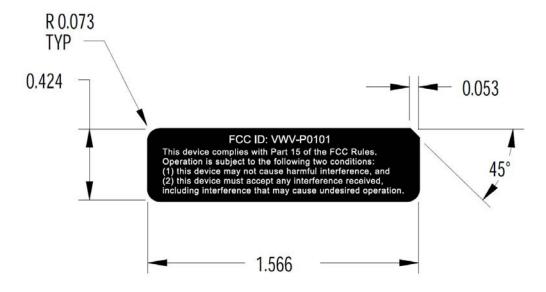

## **Product Label Sample with FCC Label information**

Following is a sample copy of the label that will be placed on the rear cabinet of the product.

The FCC ID Label and compliance statement are marked in the product label.

## **Label Location**

The label shown shall be permanently affixed at a conspicuous location on the device and be readily visible to the user at the time purchase.(Labeling requirements per 2.925)

Report no. ETLT161017.0155, Page A1 of A1