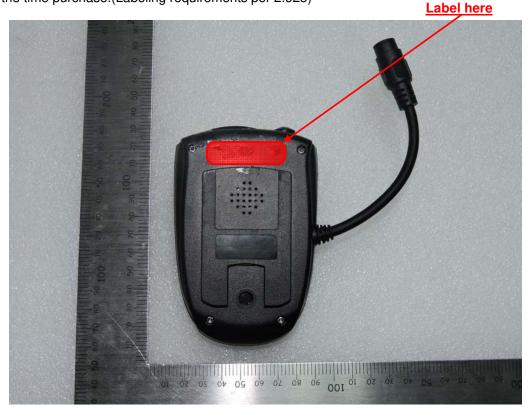

## **Label Location**

The label shown shall be permanently affixed at a conspicuous location on the device and be readily visible to the user at the time purchase.(Labeling requirements per 2.925)

Report no. ETLT161017.0155, Page A1 of A1