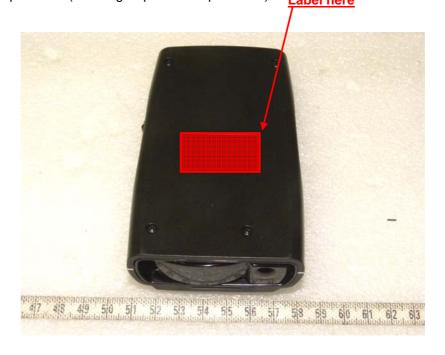

## **Label Location**

The label shown shall be permanently affixed at a conspicuous location on the device and be readily visible to the user at the time purchase.(Labeling requirements per 2.925)

Label here