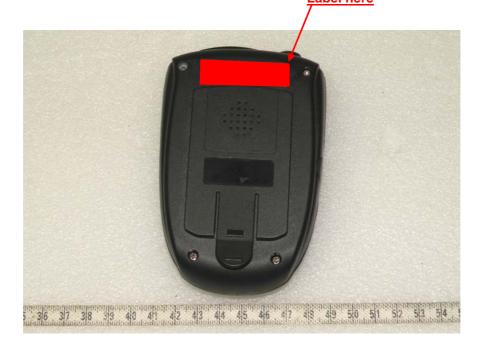

## **Product Label Sample with FCC Label information**

Following is a sample copy of the label that will be placed on the rear cabinet of the product.

The FCC ID Label and compliance statement are marked in the product label.

## **Label Location**

The label shown shall be permanently affixed at a conspicuous location on the device and be readily visible to the user at the time purchase. (Labeling requirements per 2.925) Label here