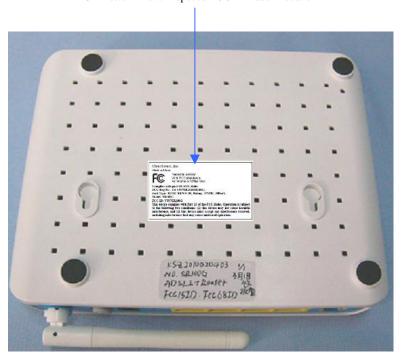

## FCC ID: VW7SR100G

This device complies with Part 15 of the FCC Rules. Operation is subject to the following two conditions: (1) this device may not cause harmful interference, and (2) this device must accept any interference received, including interference that may cause undesired operation.

The Label must not be a stick-on paper label. The Label on these products must be permanently affixed to the product and readily visible at the time of purchase and must last the expected lifetime of the equipment not be readily detachable.

## **Proposed Label Location on EUT**

EUT Bottom View/Proposed FCC ID Label Location