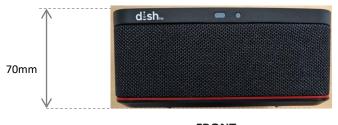

#### **DIW377**– Casing dimensions

TOP BOTTOM

- Device dimensions 165mm x 165mm x 70mm
- Device weight est. 1000g

**FRONT** 

2 - Sagemcom internal information - No outside communication without authorization from appropriate management - This document and the information contained are the property of Sagemcom