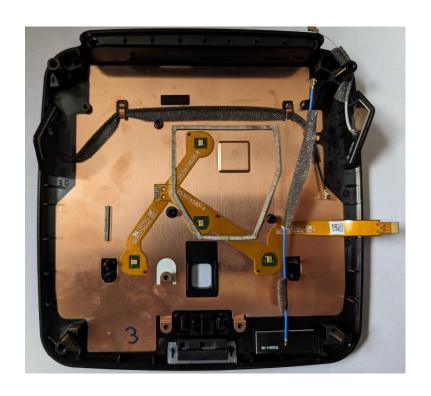

### Hardware – PCBA with heatsinks and shielding

Sagemcom internal information - No outside communication without authorization from appropriate management - This document and the information contained are the property of Sagemcon

### Hardware – PCBA with heatsinks and shielding