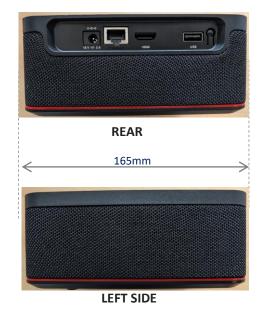

#### **DIW377**– Casing dimensions

TOP BOTTOM

- Device dimensions 165mm x 165mm x 70mm
- Device weight est. 1000g

**FRONT** 

2 - Sagemcom internal information - No outside communication without authorization from appropriate management - This document and the information contained are the property of Sagemcom