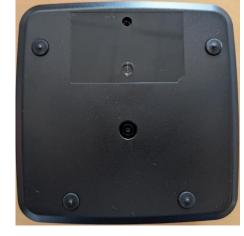

#### **DIW377**– Casing dimensions

TOP BOTTOM

- Device dimensions 165mm x 165mm x 70mm
- Device weight est. 1000g

**FRONT** 

2 - Sagemcom internal information - No outside communication without authorization from appropriate management - This document and the information contained are the property of Sagemcom