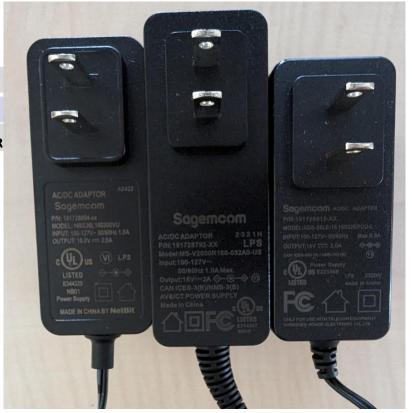

#### **Power Supply Unit**

| 191728804-01 | NETBIT | NBS36L160200VU AH222                    |
|--------------|--------|-----------------------------------------|
| 191728792-01 | MOSO   | MS-V2000R160-032A0-US SB401-U1          |
| 191728812-01 | HONOR  | ADS-36LE-16 16032EPCU-L 36083022301202R |

Wall plug adapter 100-127 VAC Input 16V / 2A Output 1,8m Output cord Green LED indicator