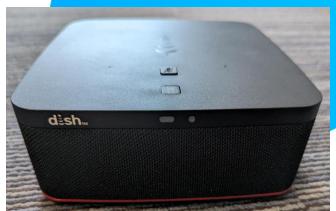

#### **DIW377**– Casing dimensions

TOP BOTTOM

- Device dimensions 165mm x 165mm x 70mm
- Device weight est. 1000g

**FRONT** 

2 - Sagemcom internal information - No outside communication without authorization from appropriate management - This document and the information contained are the property of Sagemcom