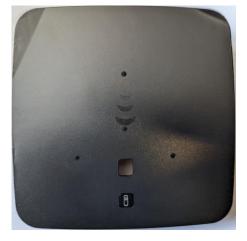

#### **DIW377**– Casing dimensions

TOP BOTTOM

- Device dimensions 165mm x 165mm x 70mm
- Device weight est. 1000g

**FRONT** 

2 - Sagemcom internal information - No outside communication without authorization from appropriate management - This document and the information contained are the property of Sagemcom