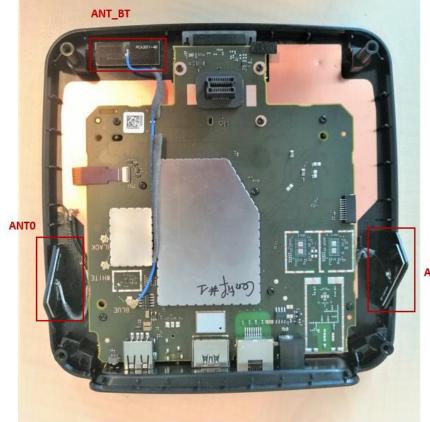

### **Antenna placement & cable routing**

|               | Distances<br>between<br>antennas |
|---------------|----------------------------------|
| ANTO / ANT1   | 145mm                            |
| ANTO / ANT-BT | 110mm                            |
| ANT1 / ANT-BT | 155mm                            |

ANT1