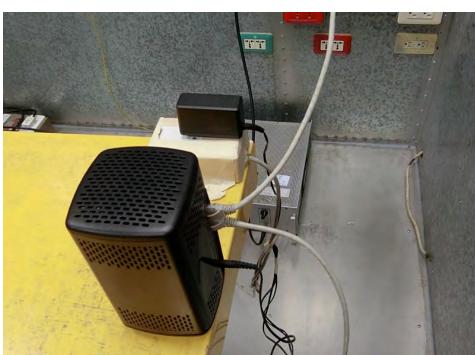

# 1. Photographs of Conducted Emissions Test Configuration

**Test Mode: Mode 1** 

**FRONT VIEW** 

**REAR VIEW** 

Sporton International Inc. Hsinchu Laboratory

Page No. : 1 of 3

Report No. : FR170737-06AA

Test Photos Appendix H