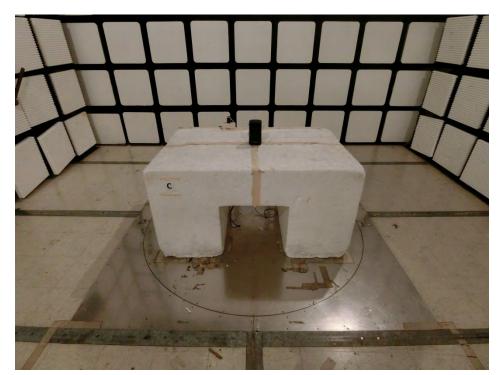

# 2. Photographs of Radiated Emissions Test Configuration

Test Configuration: 30MHz~1GHz

Test Mode: Mode 2

**FRONT VIEW** 

**REAR VIEW** 

Sporton International Inc. Hsinchu Laboratory

Page No. : 2 of 3

Report No. : FR170737-06AA

### **Test Configuration: Above 1GHz**

### **FRONT VIEW**