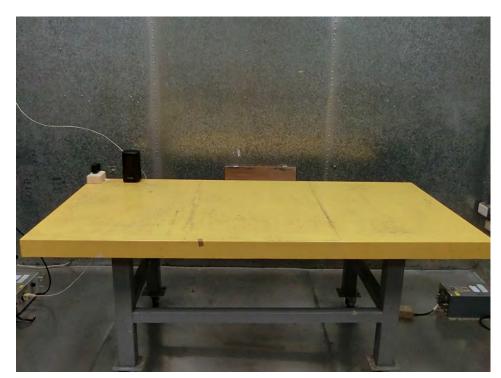

# 1. Photographs of Conducted Emissions Test Configuration

**Test Mode: Mode 1** 

**FRONT VIEW** 

**REAR VIEW** 

Sporton International Inc. Hsinchu Laboratory

Page No. : 1 of 3

Report No. : FR170737-06AA

Test Photos Appendix H