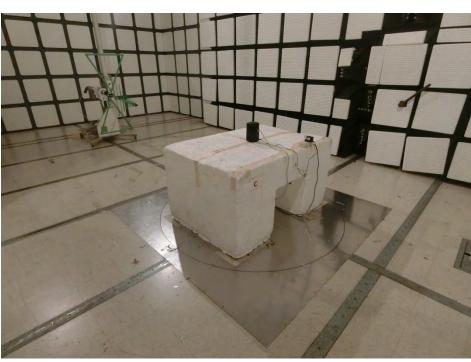

# 2. Photographs of Radiated Emissions Test Configuration

Test Configuration: 30MHz~1GHz

Test Mode: Mode 2

**FRONT VIEW** 

**REAR VIEW** 

Sporton International Inc. Hsinchu Laboratory

Page No. : 2 of 3

Report No. : FR170737-06AA

### **Test Configuration: Above 1GHz**

### **REAR VIEW**

——THE END——

Page No. : 3 of 3

Report No. : FR170737-06AA