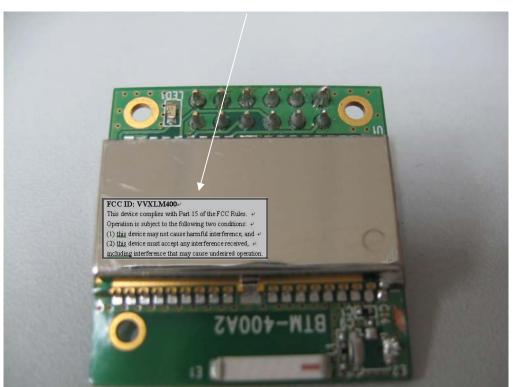

## FCC ID: VVXLM400

This device complies with Part 15 of the FCC Rules.

Operation is subject to the following two conditions:

(1) this device may not cause harmful interference, and

(2) this device must accept any interference received,

including interference that may cause undesired operation.

<u>Specifications</u>: Text is Black in color and justified. Labels are printed in indelible ink on permanent adhesive silk-screened onto the EUT or shall be affixed at a conspicuous location on the EUT.

## **Proposed Label Location on EUT**

FCC ID Label Location