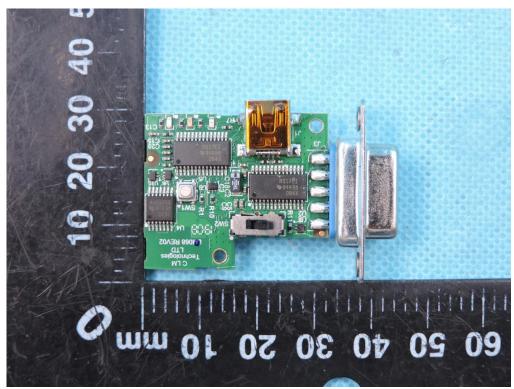

## APPENDIX-PHOTOGRAPHS OF EUT CONSTRUCTIONAL DETAILS FCC ID: VVXLM068 IC: 10531A-LM068 Model: LM068

Photo 1

Photo 2

Shenzhen STS Test Services Co., Ltd.

1/F., Building B, Zhuoke Science Park, No.190,Chongqing Road, Fuyong Street, Bao'an District, Shenzhen, Guangdong,China Tel: 0755-36886288 Fax: 0755-36886277 Http://www.stsapp.com E-mail: sts@stsapp.com