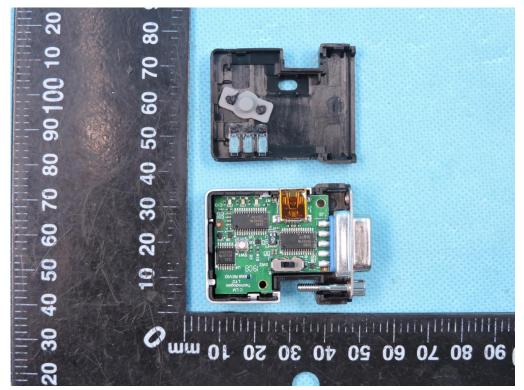

## APPENDIX-PHOTOGRAPHS OF EUT CONSTRUCTIONAL DETAILS FCC ID: VVXLM068 IC: 10531A-LM068 Model: LM068

Photo 1

Photo 2

Shenzhen STS Test Services Co., Ltd.

1/F., Building B, Zhuoke Science Park, No.190,Chongqing Road, Fuyong Street, Bao'an District, Shenzhen, Guangdong,China Tel: 0755-36886288 Fax: 0755-36886277 Http://www.stsapp.com E-mail: sts@stsapp.com