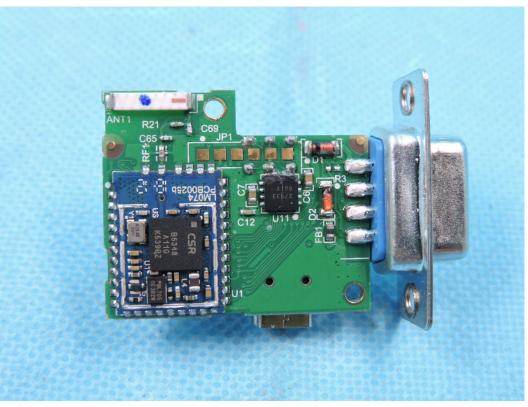

## APPENDIX-PHOTOGRAPHS OF EUT CONSTRUCTIONAL DETAILS FCC ID: VVXLM068 IC: 10531A-LM068 Model: LM068

Photo 1

Photo 2

Shenzhen STS Test Services Co., Ltd.

1/F., Building B, Zhuoke Science Park, No.190,Chongqing Road, Fuyong Street, Bao'an District, Shenzhen, Guangdong,China Tel: 0755-36886288 Fax: 0755-36886277 Http://www.stsapp.com E-mail: sts@stsapp.com