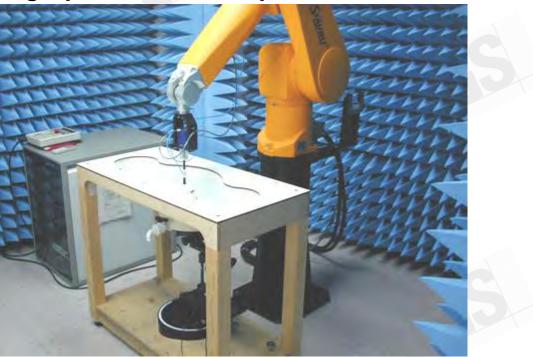

## 10. Photographs of Test Setup

Fig.1 Photograph of the SAR measurement System

Fig.2.1 Photograph of the Tissue Simulant Fluid liquid depth 15cm for Flat (Body)

Fig.2.2 Photograph of the Tissue Simulant Fluid liquid depth 15cm for Flat (Body)