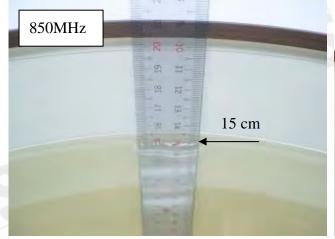

## 10. Photographs of Test Setup

Fig.1 Photograph of the SAR measurement System

Fig.2.1 Photograph of the Tissue Simulant Fluid liquid depth 15cm for Flat (Body)

Fig.2.2 Photograph of the Tissue Simulant Fluid liquid depth 15cm for Flat (Body)