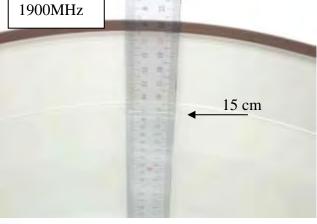

## 10. Photographs of Test Setup

Fig.1 Photograph of the SAR measurement System

Fig.2.1 Photograph of the Tissue Simulant Fluid liquid depth 15cm for Flat (Body)

Fig.2.2 Photograph of the Tissue Simulant Fluid liquid depth 15cm for Flat (Body)