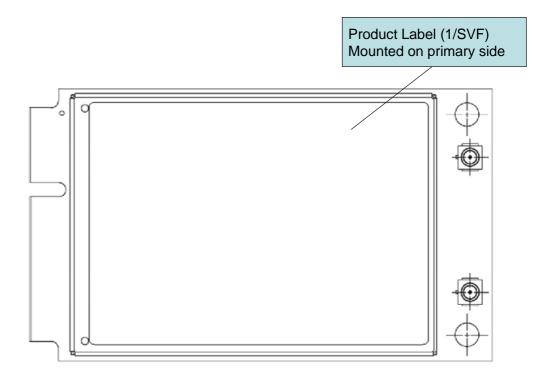

## 1 Label Location

Figure 1 shows the label location for the primary label on F3607gw and F3307 modules. The label shall be mounted on the primary side and shall be placed so that the label edges are parallel to the shield can edges.

Figure 1 Ericsson F3607gw and F3307 Label Location