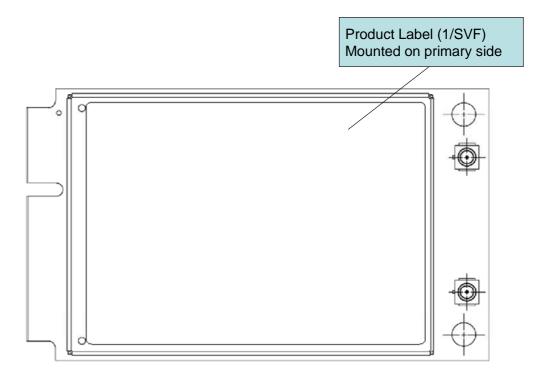

## 1 Label Location

Figure 1 shows the label location for the primary label on F3607gw and F3307 modules. The label shall be mounted on the primary side and shall be placed so that the label edges are parallel to the shield can edges.

Figure 1 Ericsson F3607gw and F3307 Label Location