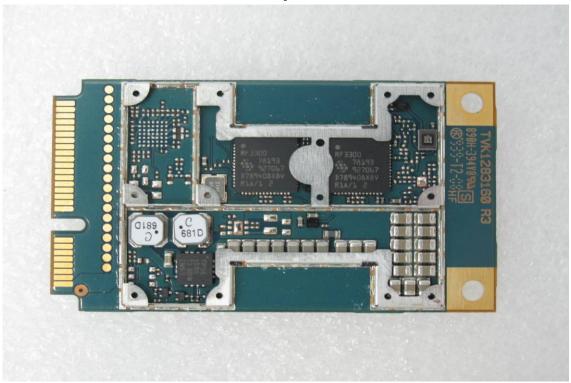

# Internal of EUT - 4

Antenna- Left

t (886-2) 2299-3279

f (886-2) 2298-0488

www.tw.sgs.com Member of SGS Group