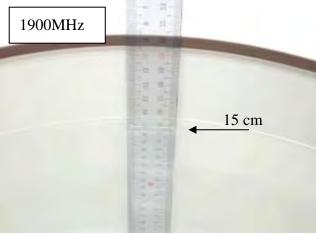

## 10. Photographs of Test Setup

Fig.1 Photograph of the SAR measurement System

Fig. 2.1 Photograph of the Tissue Simulant Fluid liquid depth 15cm for Flat (Body)

Fig. 2.2 Photograph of the Tissue Simulant Fluid liquid depth 15cm for Flat (Body)