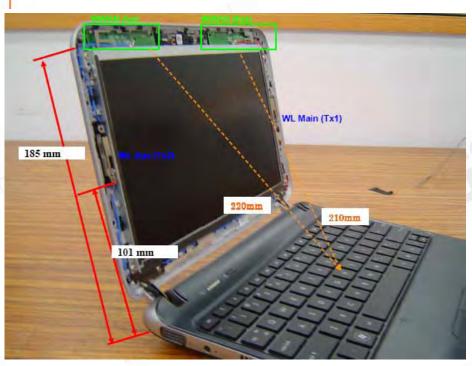

Fig.3 Antenna position of EUT

Fig.4 Configuration 1

Unless otherwise stated the results shown in this test report refer only to the sample(s) tested and such sample(s) are retained for 90 days only. 除非另有說明,此報告結果僅對測試之樣品負責,同時此樣品僅保留90天。本報告未經本公司書面許可,不可部份複製。