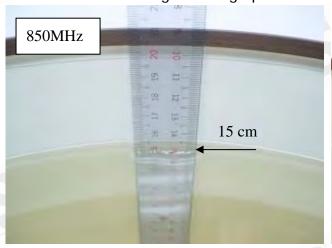

## 10. Photographs of Test Setup

Fig.1 Photograph of the SAR measurement System

Fig. 2.1 Photograph of the Tissue Simulant Fluid liquid depth 15cm for Flat (Body)

Fig. 2.2 Photograph of the Tissue Simulant Fluid liquid depth 15cm for Flat (Body)