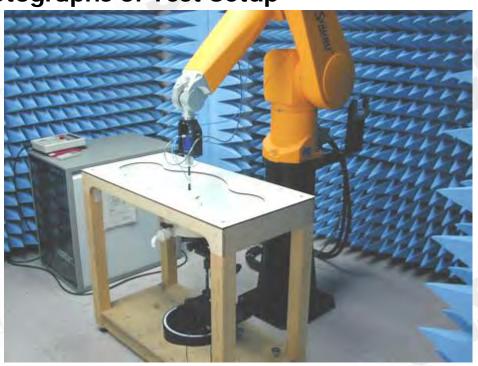

## 10. Photographs of Test Setup

Fig.1 Photograph of the SAR measurement System

Fig. 2.1 Photograph of the Tissue Simulant Fluid liquid depth 15cm for Flat (Body)

Fig. 2.2 Photograph of the Tissue Simulant Fluid liquid depth 15cm for Flat (Body)