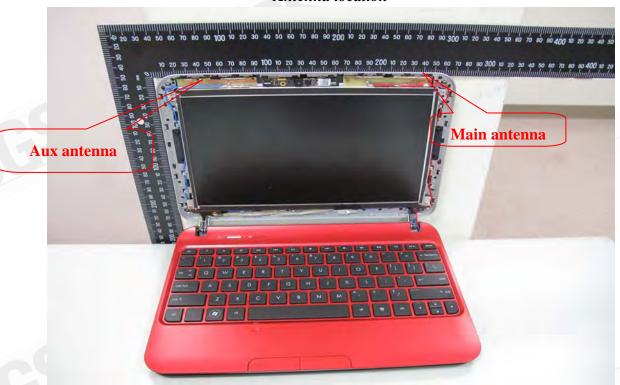

#### Antenna location

Internal View of EUT -1

Unless otherwise stated the results shown in this test report refer only to the sample(s) tested and such sample(s) are retained for 90 days only. 除非另有說明,此報告結果僅對測試之樣品負責,同時此樣品僅保留90天。本報告未經本公司書面許可,不可部份複製。