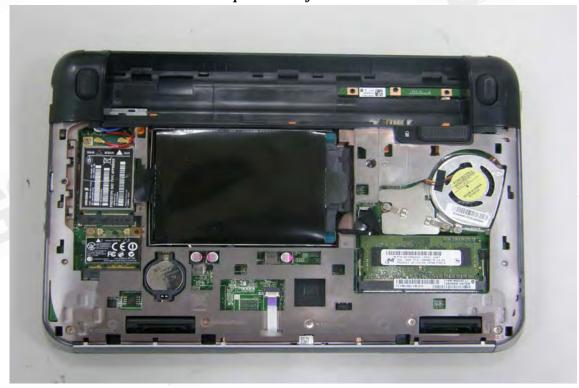

#### Antenna location

Internal View of EUT -1

Unless otherwise stated the results shown in this test report refer only to the sample(s) tested and such sample(s) are retained for 90 days only. 除非另有說明,此報告結果僅對測試之樣品負責,同時此樣品僅保留90天。本報告未經本公司書面許可,不可部份複製。

SGS Taiwan Ltd.

No.134, Wu Kung Road, Wuku Industrial Zone, Taipei County, Taiwan /台北縣五股工業區五工路 134 號 t (886-2) 2299-3279 www.tw.sgs.com

台灣檢驗科技股份有限公司

f (886-2) 2298-0488

Internal View of EUT-2

Internal View of EUT-3