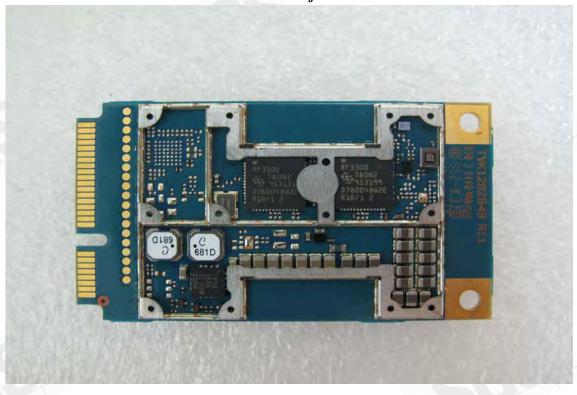

#### Antenna location

Internal View of EUT -1

Unless otherwise stated the results shown in this test report refer only to the sample(s) tested and such sample(s) are retained for 90 days only. 除非另有說明,此報告結果僅對測試之樣品負責,同時此樣品僅保留90天。本報告未經本公司書面許可,不可部份複製。