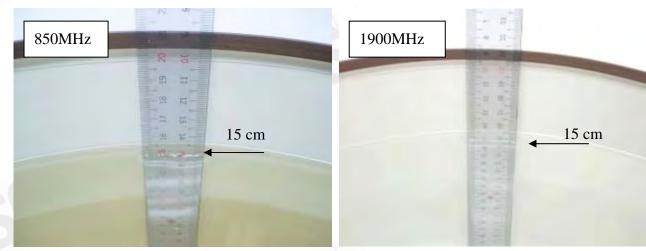

## 10. Photographs of Test Setup

Fig.1 Photograph of the SAR measurement System

Fig.2.1 Photograph of the Tissue Simulant Fluid liquid depth 15cm for Flat (Body) Fig.2.2 Photograph of the Tissue Simulant Fluid liquid depth 15cm for Flat (Body)