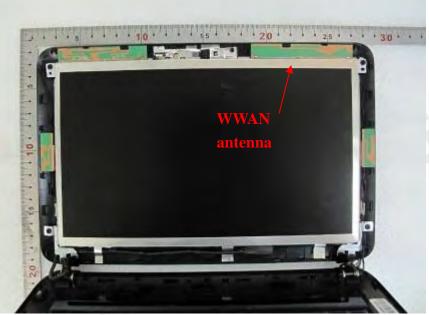

## Report No. : ES/2010/90005 Page : 62 of 63

Fig.3 Antenna position of EUT

Fig.4 Lap-held mode

Unless otherwise stated the results shown in this test report refer only to the sample(s) tested and such sample(s) are retained for 90 days only. 除非另有說明,此報告結果僅對測試之樣品負責,同時此樣品僅保留 90 天。本報告未經本公司書面許可,不可部份複製。 This document is issued by the Company subject to its General Conditions of Service printed overleaf, available on request or accessible at <u>www.sgs.com/terms\_and\_conditions.htm</u> and, for electronic format documents, subject to Terms and Conditions for Electronic Documents at <u>www.sgs.com/terms\_and\_conditions</u>, the indemnification and jurisdiction issues defined therein. Any holder of this document is advised that information contained hereon reflects the Company's findings at the time of its intervention only and within the limits of Client's instructions, if any. The Company's sole responsibility is to its Client and this document does not exonerate parties to a transaction form exercising all their rights and obligations under the transaction documents. This document is unlawful and offenders may be prosecuted to the fullest extent of the law. SGS Taiwan Ltd.No.134, Wu Kung Road, Wuku Industrial Zone, Taipei County, Taiwan /台 北縣五殿工業區五工路 134 號