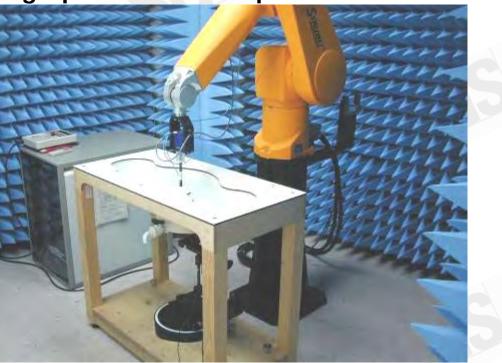

## 10. Photographs of Test Setup

Fig.1 Photograph of the SAR measurement System

Fig.2.1 Photograph of the Tissue Simulant Fluid liquid depth 15cm for Flat (Body) Fig.2.2 Photograph of the Tissue Simulant Fluid liquid depth 15cm for Flat (Body)