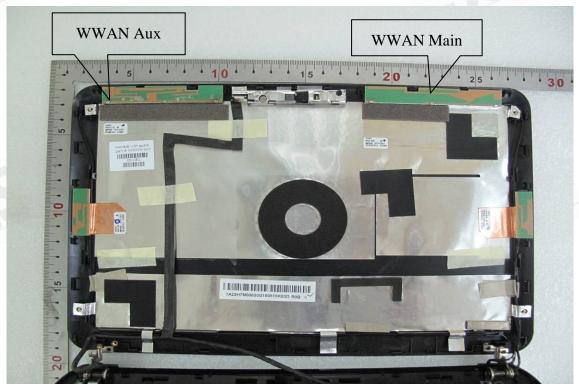

### **Antenna Location**

~ End of Report ~

SGS Taiwan Ltd. No.134, Wu Kung Road, Wuku Industrial Zone, Taipei County, Taiwan /台北縣五股工業區五工路 134 號

台灣檢驗科技股份有限公司

t (886-2) 2299-3279

f (886-2) 2298-0488