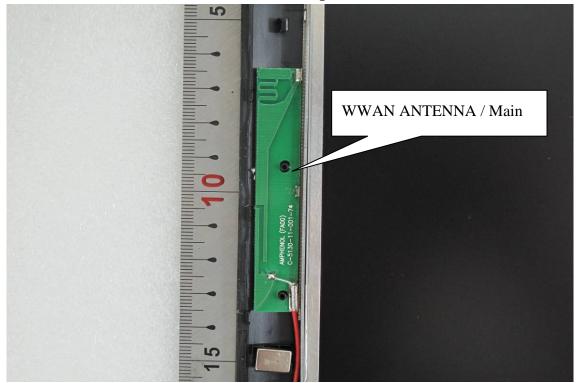

#### Antenna- Right

Unless otherwise stated the results shown in this test report refer only to the sample(s) tested and such sample(s) are retained for 90 days only. 除非另有說明,此報告結果僅對測試之樣品負責,同時此樣品僅保留90天。本報告未經本公司書面許可,不可部份複製。