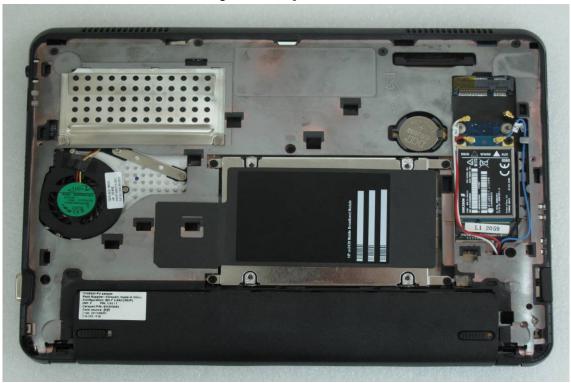

### Internal View of EUT - 1

Internal View of EUT - 2

Unless otherwise stated the results shown in this test report refer only to the sample(s) tested and such sample(s) are retained for 90 days only. 除非另有說明,此報告結果僅對測試之樣品負責,同時此樣品僅保留90天。本報告未經本公司書面許可,不可部份複製。