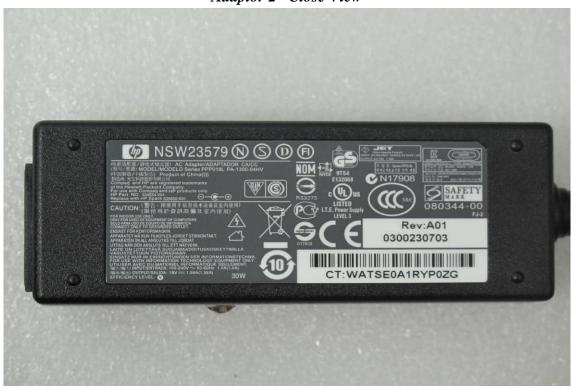

#### Adaptor 2- Close View

Battery1 – (Model: HSTNN-CB1U)

Unless otherwise stated the results shown in this test report refer only to the sample(s) tested and such sample(s) are retained for 90 days only. 除非另有說明,此報告結果僅對測試之樣品負責,同時此樣品僅保留90天。本報告未經本公司書面許可,不可部份複製。