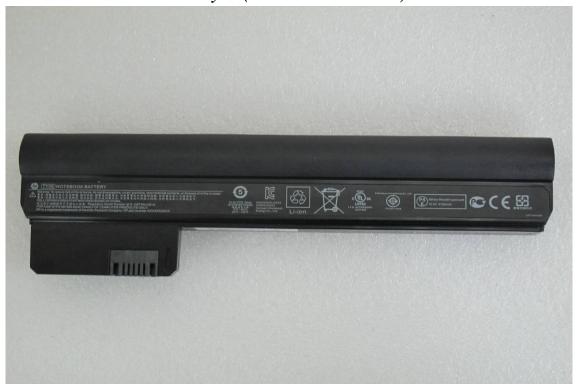

#### Adaptor 2- Close View

Battery1 – (Model: HSTNN-CB1U)

Unless otherwise stated the results shown in this test report refer only to the sample(s) tested and such sample(s) are retained for 90 days only. 除非另有說明,此報告結果僅對測試之樣品負責,同時此樣品僅保留90天。本報告未經本公司書面許可,不可部份複製。