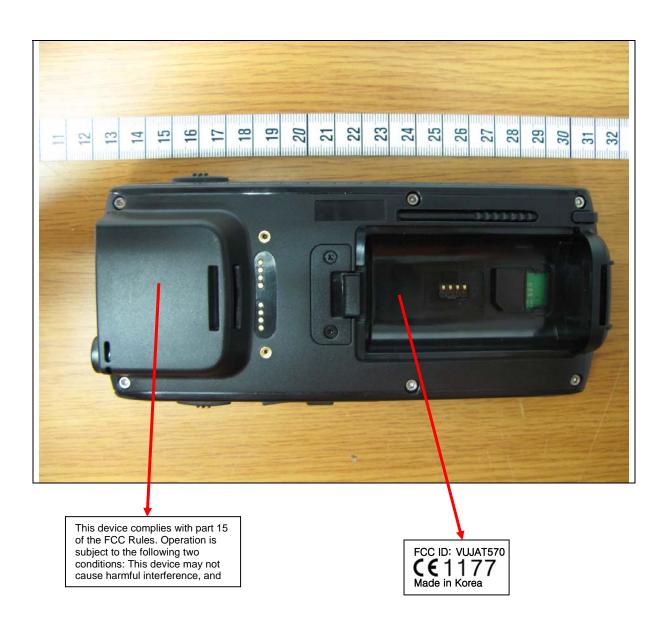

- → The available label area on the device is limited because it is relatively small and has many contoured surfaces, keypads, LCD displays, charge contacts and other connectors.
- → The batteries are designed for easy removal and the label will be visible whenever the batteries are removed for charging or replacement.
- → The label will be readily visible at the time of purchase because the device will be marketed without the battery installed.

## **SAMPLE LABEL & LOCATION**