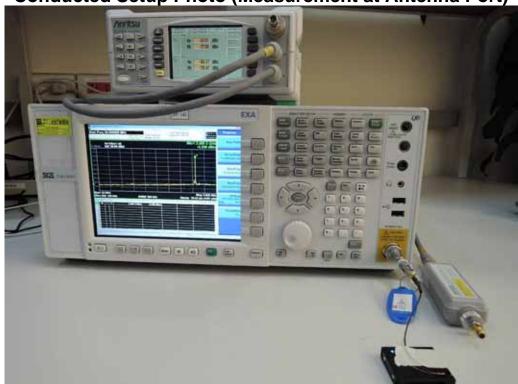

台灣檢驗科技股份有限公司

f (886-2) 2298-0488

**Conducted Setup Photo (Measurement at Antenna Port)** 

Unless otherwise stated the results shown in this test report refer only to the sample(s) tested and such sample(s) are retained for 90 days only.