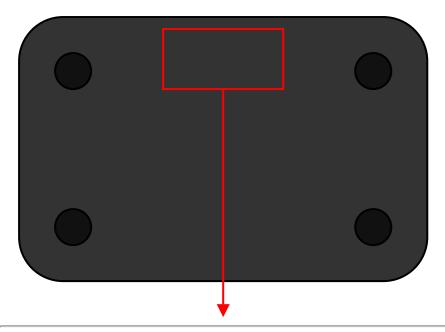

## Backside of device



## արար CISCO

Model: ITV7908 SD/HD Set-Top Box Date of Mfg: XXXX-XX-XX Input: 12VDC, 1.5A





PID: XXXXXXX

TAN: XX-XXXXXXX-XX HW: XXXXX SW: XXXXX

Factory ID: F2 Made in China FCC ID: VUI-ITV790X IC: 7582A-ITV790X







Manufactured under license from Dolby Laboratories. Dolby and the double-D symbol are trademarks of Dolby Laboratories

## արալո CISCO

Model: ITV7906 SD/HD Set-Top Box Date of Mfg: XXXX-XX-XX Input: 12VDC,1.5A



Ethernet Mac:XX XX XX XX

PID: XXXXXXX TAN: XX-XXXXXXX-XX HW: XXXXX SW: XXXXX Factory ID: F2

Made in China

IC: 7582A-ITV790X

FCC ID: VUI-ITV790X







Wifi MAC: XXXXXXXXXXXXX

Manufactured under license from Dolby Laboratories. Dolby and the double-D symbol are trademarks of Dolby Laboratories