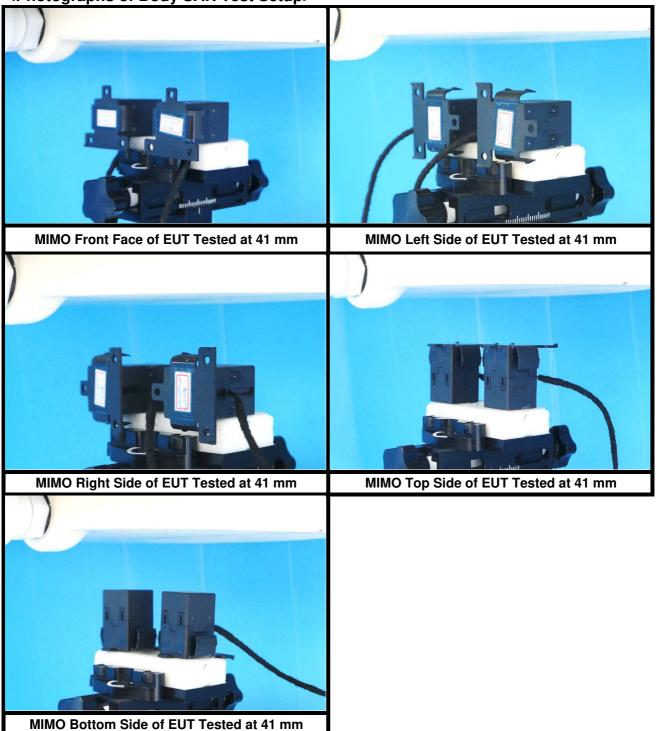

## **Photographs of EUT Setup and Antenna Location**

The photographs of EUT and setup for SAR testing are shown as follows.

Report No.: SFBDTL-WTW-P22020360

<Photographs of Body SAR Test Setup>

<Photographs of Body SAR Test Setup>