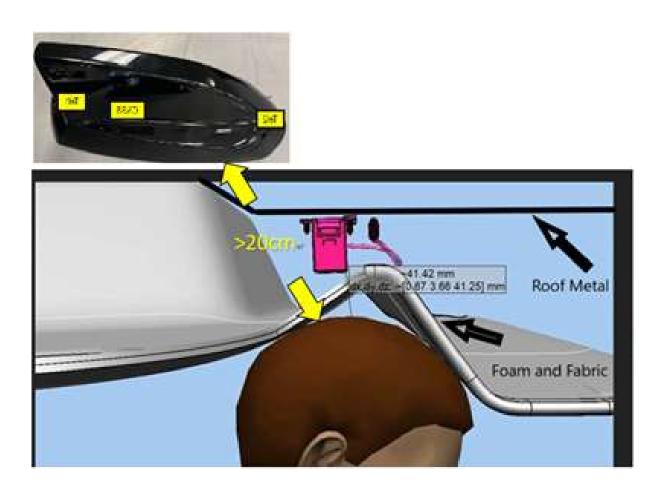

## Note:

- 1. The test separation distance for WLAN/BT is declared by client. The minimum separation distance between device and human is 41.42 mm and shown as below picture when normal operation scenario of this device. The details may refer to user manual or introduction by manufacturer
- 2. The separation distance between WWAN antennas and human body is more than 200 mm for its normal use scenario condition. Therefore, It doesn't require for WWAN SAR.