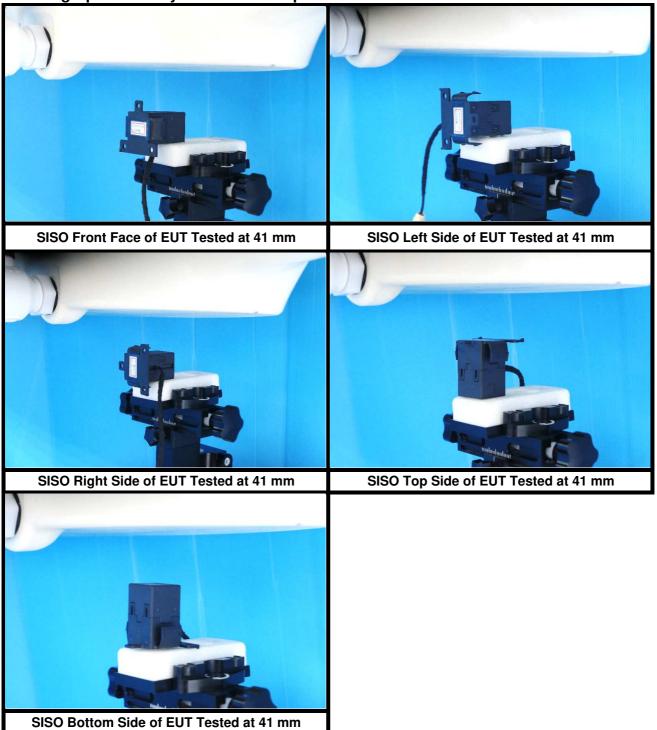

## **Photographs of EUT Setup and Antenna Location**

The photographs of EUT and setup for SAR testing are shown as follows.

Report No.: SFBDTL-WTW-P22020360

<Photographs of Body SAR Test Setup>

<Photographs of Body SAR Test Setup>