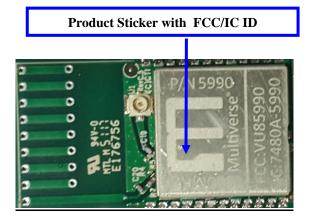

## FCC/IC Label on Modular

City Theatrical Multiverse 900MHz Model No.: 5990 FCC ID: VU65990 IC: 7480A-5990

This device complies with FCC Part 15C & IC RSS-247 Rules. Operating is subject to the following two conditions: (1) This device may not cause harmful interference, and (2) this device must accept any interference received, including interference that may cause undesired operation.