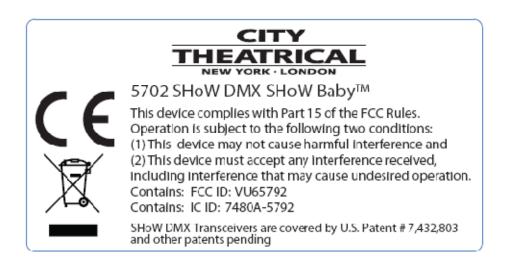

## Host Product Marking Label

The Label shall be either permanently molded or engraved into the case of the Host product or be printed on a permanent label in which the ink and label material is of a quality and type that will last the life of the device.

In addition to being visible to the consumer, the label shall not be located on a removable part such as a battery cover.

## MARKING MASTER (SOLD SIDE) 101-00389\_R3\_SSB.GBR

5792 Modular Radio PCBA Silkscreen markings

Sincerely,

Lauren E. Dunn (Larry)

Lowran E. Dunn

Head of Engineering – City Theatrical, Inc.