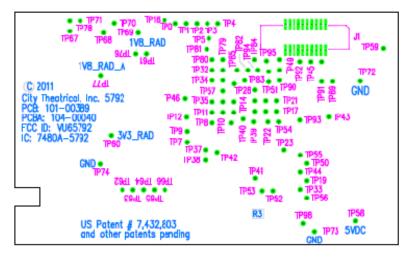

## MARKING MASTER (SOLD SIDE) 101-00389\_R3\_SSB.GBR

5792 Modular Radio PCBA Silkscreen markings

Sincerely,

Lauren E. Dunn (Larry)

Lowran E. Dunn

Head of Engineering – City Theatrical, Inc.