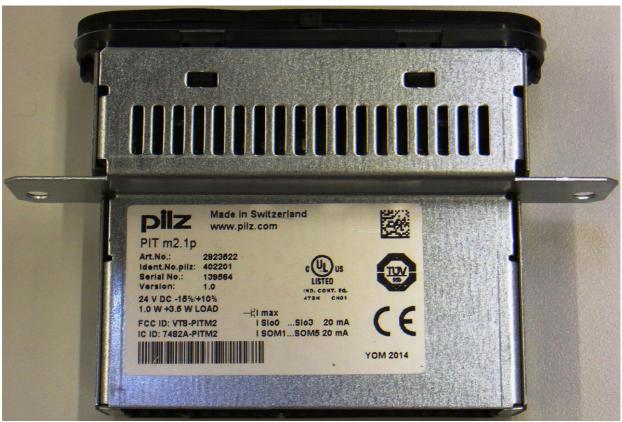

## **Product labeling**

Page 1 of 1

Product name:

PITm21p

402201 Order No.:

Nomenclatur of inscription:

Made in XXXXXX: Country indication of manufacturing, XXXXXX can Stand for Germany, France, Switzerland, and others. YOM XXXX: Year of built (Year Of Manufacturing)

www.pilz.com: Address at which the manufacturer is reliably found and can be effective contacted.

| Status    | Date       | Name    |                      |                          |
|-----------|------------|---------|----------------------|--------------------------|
| Issued:   | 07.11.2014 | Kröger  |                      | Page <b>1</b> of 1       |
| Released: | 07.11.2014 | Fleiner | Document identifier: | ZHW / 1003363 / TYP / 02 |