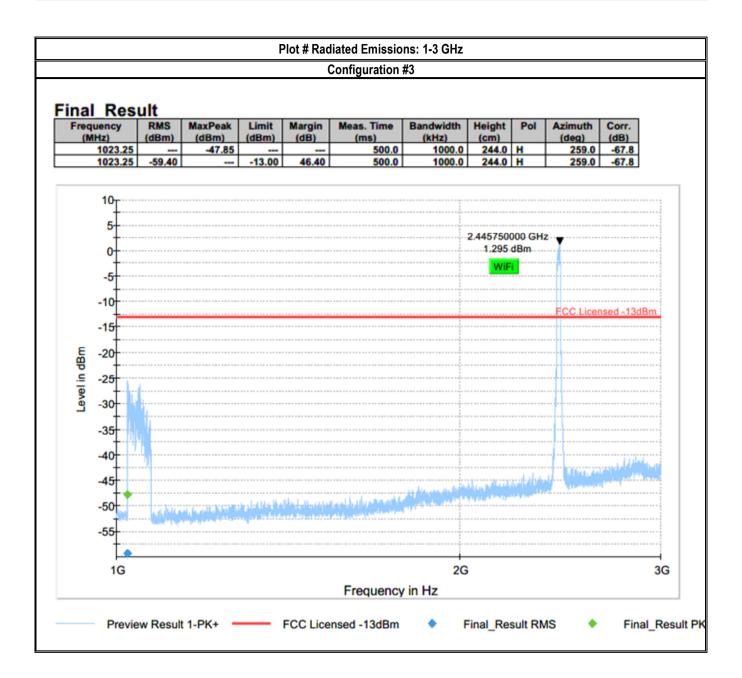

# Test Report #: EMC\_JUNIP-042-22001\_FCC\_22\_24\_27\_90 Date of Report 2022-05-17 Page 102 of 162

Page 104 of 162

Page 107 of 162