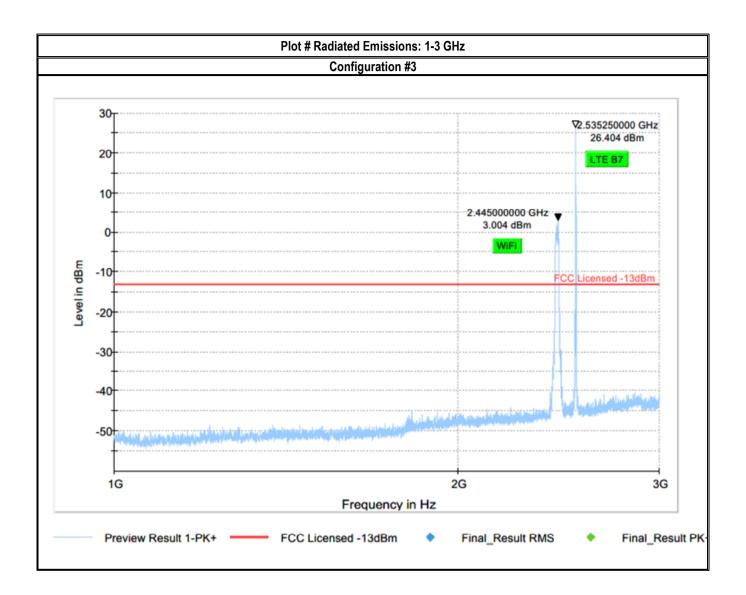

# Test Report #: EMC\_JUNIP-042-22001\_FCC\_22\_24\_27\_90 Date of Report 2022-05-17 Page 102 of 162

Page 104 of 162

Page 107 of 162