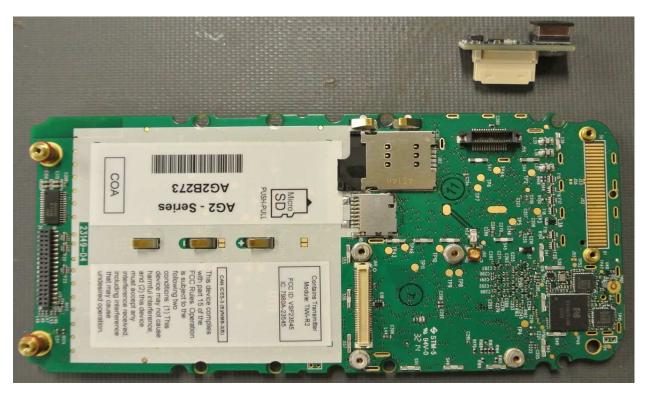

IO module top

IO module bottom

Mainboard bottom with shields and cellular antenna

Mainboard top with shields

Mainboard bottom with shields removed

Mainboard bottom with shields removed

Mainboard bottom with shields removed camera removed