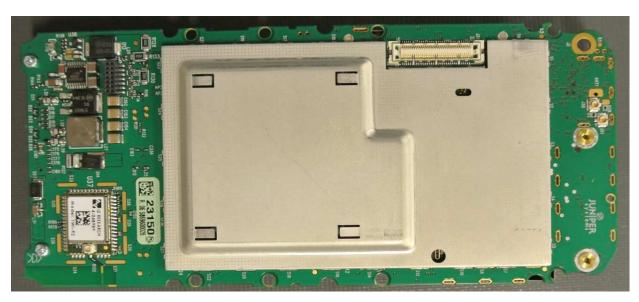

IO module top

IO module bottom

Mainboard bottom with shields and cellular antenna

Mainboard top with shields

Mainboard bottom with shields removed

Mainboard bottom with shields removed

Mainboard bottom with shields removed camera removed

Mainboard bottom with shields removed -- bottom of camera

Mainboard top with shields removed