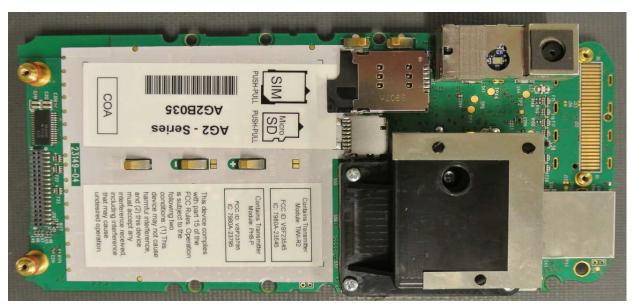

IO module top

IO module bottom

Mainboard bottom with shields and cellular antenna

Mainboard top with shields

Mainboard bottom with shields removed

Mainboard bottom with shields removed

Mainboard bottom with shields removed camera removed