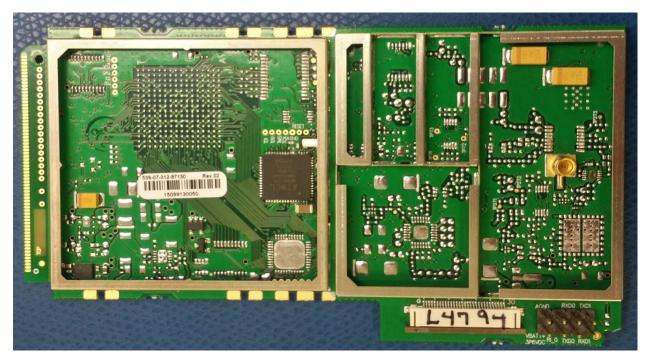

## **Internal Photos**

LPL only top FL 6501

LPL only bottom

PRIU with LPL Top FL 6502

RIU / LPL Bottom

with shield Top

with shields Bottom

LCD adapter board (top) with shields and tail