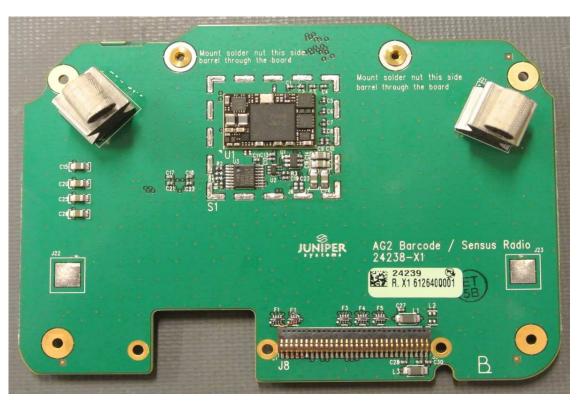

LCD adapter board (bottom) and tail

LCD adapter board (top) without shields

Sensus radio and barcode interface board (top)

Page 6 of 11 internal photos

Sensus radio and barcode interface board (bottom)

Sensus radio and barcode interface board (top) - shields removed