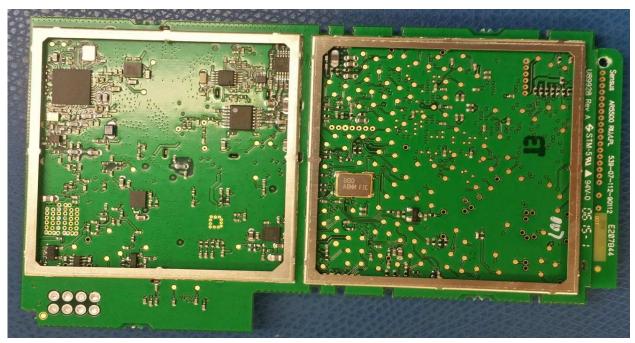

LCD adapter board (bottom) and tail

LCD adapter board (top) without shields

Sensus radio and barcode interface board (top)

Page 6 of 11 internal photos

Sensus radio and barcode interface board (bottom)

Sensus radio and barcode interface board (top) - shields removed

IO module top

IO module bottom

Mainboard bottom with shields and cellular antenna

Mainboard top with shields

Mainboard bottom with shields removed

Mainboard bottom with shields removed

Mainboard bottom with shields removed camera removed