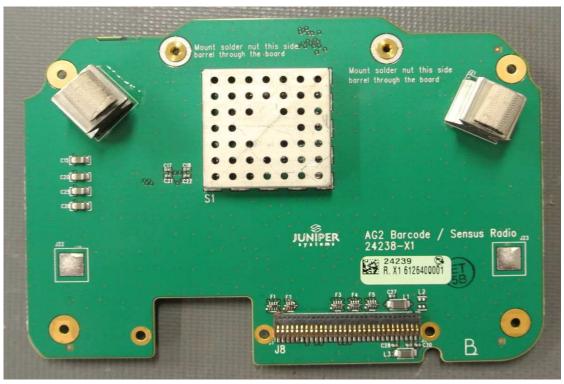

LCD adapter board (bottom) and tail

LCD adapter board (top) without shields

Sensus radio and barcode interface board (top)

Page 6 of 11 internal photos

Sensus radio and barcode interface board (bottom)

Sensus radio and barcode interface board (top) - shields removed