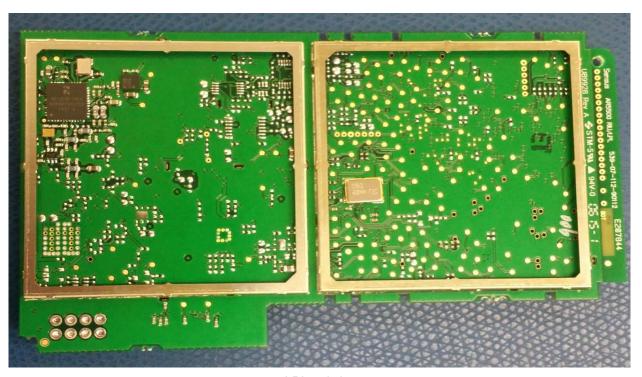

LCD adapter board (bottom) and tail

LCD adapter board (top) without shields

Sensus radio and barcode interface board (top)

Page 6 of 11 internal photos

Sensus radio and barcode interface board (bottom)

Sensus radio and barcode interface board (top) - shields removed