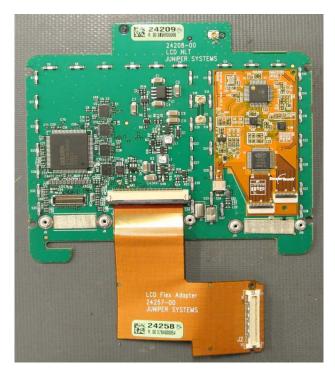

## **Internal Photos**

LPL only top FL 6501

LPL only bottom

PRIU with LPL Top FL 6502

RIU / LPL Bottom

with shield Top

with shields Bottom

LCD adapter board (top) with shields and tail

LCD adapter board (bottom) and tail

LCD adapter board (top) without shields

Sensus radio and barcode interface board (top)

Page 6 of 11 internal photos

Sensus radio and barcode interface board (bottom)

Sensus radio and barcode interface board (top) - shields removed