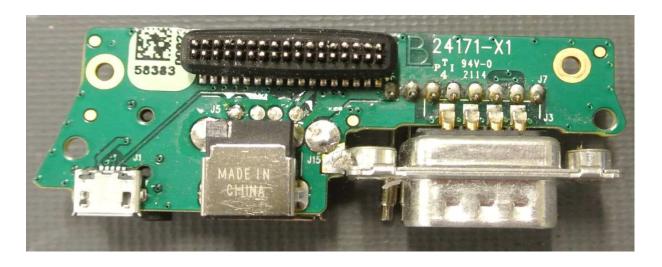

IO module top

IO module bottom

Mainboard bottom with shields and cellular antenna

Mainboard top with shields

Mainboard bottom with shields removed

Mainboard bottom with shields removed

Mainboard bottom with shields removed camera removed