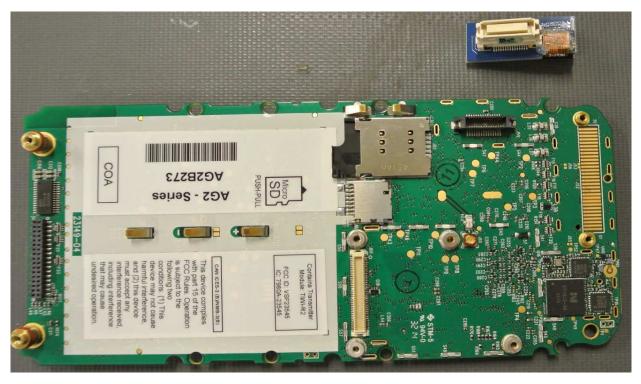

IO module top

IO module bottom

Mainboard bottom with shields and cellular antenna

Mainboard top with shields

Mainboard bottom with shields removed

Mainboard bottom with shields removed

Mainboard bottom with shields removed camera removed

Mainboard bottom with shields removed -- bottom of camera

Mainboard top with shields removed