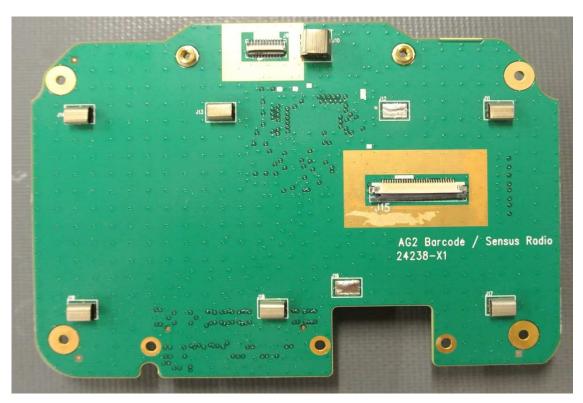

LCD adapter board (bottom) and tail

LCD adapter board (top) without shields

Sensus radio and barcode interface board (top)

Page 6 of 11 internal photos

Sensus radio and barcode interface board (bottom)

Sensus radio and barcode interface board (top) - shields removed