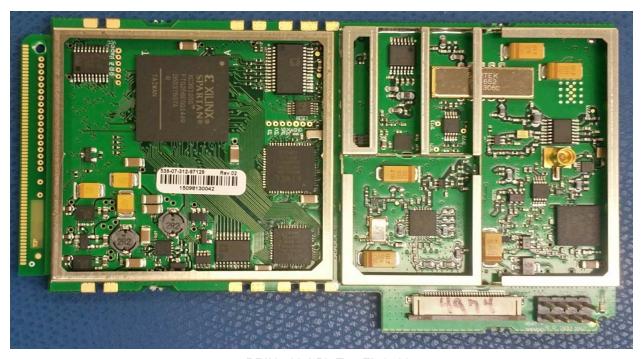

LCD adapter board (bottom) and tail

LCD adapter board (top) without shields

Sensus radio and barcode interface board (top)

Page 6 of 11 internal photos

Sensus radio and barcode interface board (bottom)

Sensus radio and barcode interface board (top) - shields removed

IO module top

IO module bottom

Mainboard bottom with shields and cellular antenna

Mainboard top with shields

Mainboard bottom with shields removed

Mainboard bottom with shields removed

Mainboard bottom with shields removed camera removed