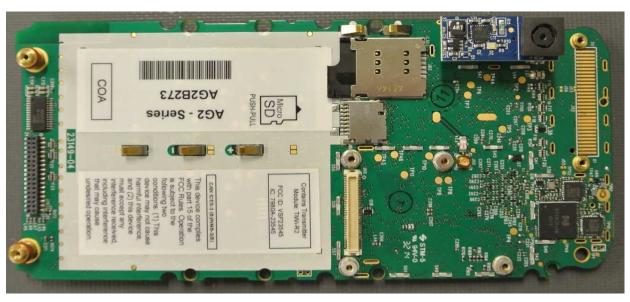

IO module top

IO module bottom

Mainboard bottom with shields and cellular antenna

Mainboard top with shields

Mainboard bottom with shields removed

Mainboard bottom with shields removed

Mainboard bottom with shields removed camera removed