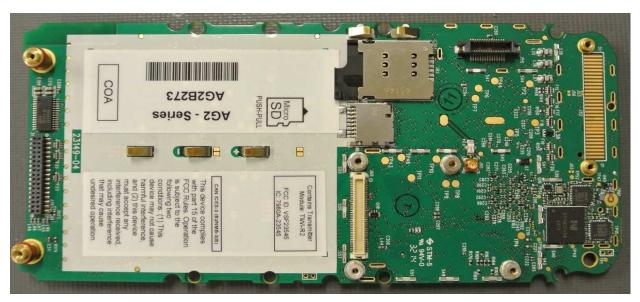

IO module top

IO module bottom

Mainboard bottom with shields and cellular antenna

Mainboard top with shields

Mainboard bottom with shields removed

Mainboard bottom with shields removed

Mainboard bottom with shields removed camera removed