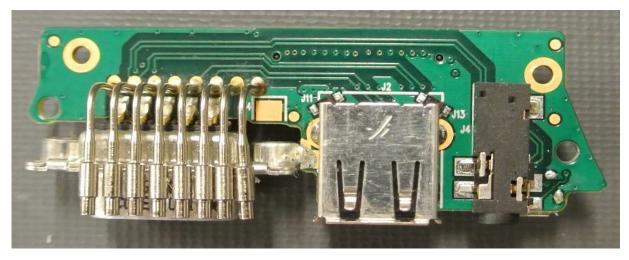

IO module top

IO module bottom

Mainboard bottom with shields and cellular antenna

Mainboard top with shields

Mainboard bottom with shields removed

Mainboard bottom with shields removed

Mainboard bottom with shields removed camera removed