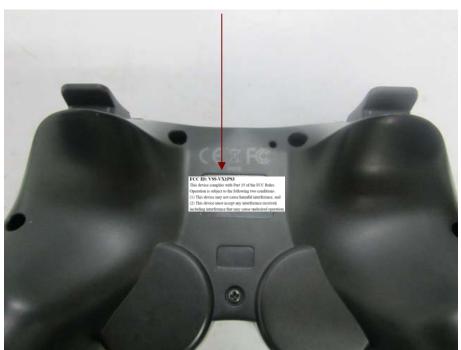

# **EXHIBIT 1- PRODUCT LABELING**

### **Proposed FCC ID Label Format**

# FCC ID: VS9-VX1PS3

This device complies with Part 15 of the FCC Rules.

Operation is subject to the following two conditions:

(1) This device may not cause harmful interference, and

(2) This device must accept any interference received,

including interference that may cause undesired operation.

<u>Specifications</u>: Text is Black in color and justified. Labels are printed in indelible ink on permanent adhesive silk-screened onto the EUT or shall be affixed at a conspicuous location on the EUT.

## **Proposed Label Location on EUT**



#### FCC ID Label Location