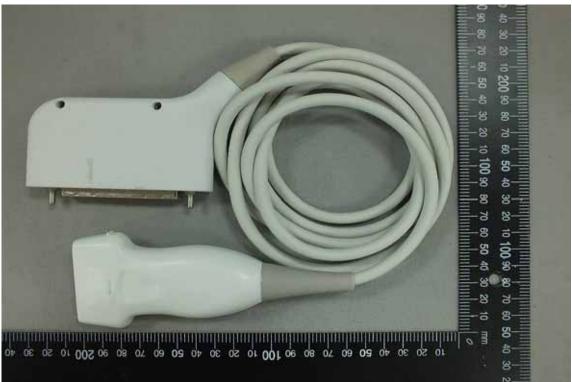

# Transducer – 1 (Model No.: C52A, Supplier: Qisda Corporation)

Transducer – 2 (Model No.: L115A, Supplier: Qisda Corporation)

Unless otherwise stated the results shown in this test report refer only to the sample(s) tested and such sample(s) are retained for 90 days only.