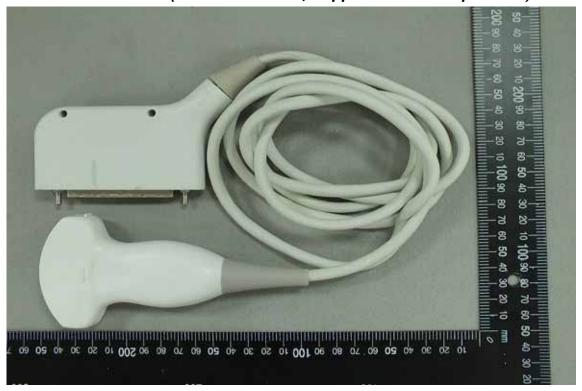

# Transducer – 1 (Model No.: C52A, Supplier: Qisda Corporation)

Transducer – 2 (Model No.: L115A, Supplier: Qisda Corporation)

Unless otherwise stated the results shown in this test report refer only to the sample(s) tested and such sample(s) are retained for 90 days only.